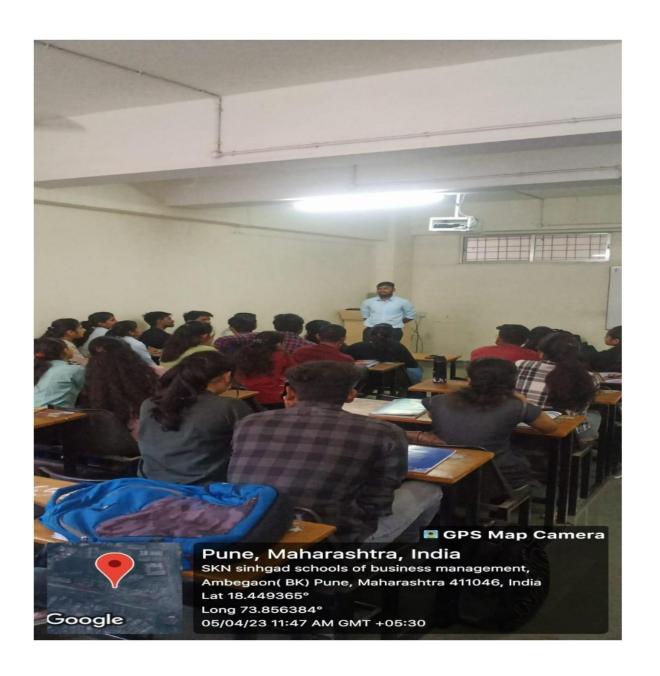

| Comment Sh       | ×<br>hare |
|                                         | Sinhgad Technical Education Society's  S.K.N. Sinhgad School of Business Management, Pune  Student Feedback Form about session  Name of the Guest Speaker and Topic: Tubbar pandt  Rate following parameters on a scale of 1 to 5 where 1 is minimum and 5 is maximum  Parameter 1-Min 2 3 4 5-Max  Gontans  Usefulness of session                                                                                                                                                                                                 | Comment          | ale .     |



12:33 PM 5/13/2023



















Day 2:5<sup>th</sup> April 2023 Photographs, Attendance & Feedback



















What did you learn from this session? Communication skill, soft skill

O Scanned with OKEN Scanner

General full

etc







































Ambagaon 85 Puna-411041









| Sinhgad Technical Education Society's              |                                                                   |  |  |  |  |  |  |
|----------------------------------------------------|-------------------------------------------------------------------|--|--|--|--|--|--|
| S.K.N. SINHGAD SCHOOL OF BUSINESS MANAGEMENT, PUNE |                                                                   |  |  |  |  |  |  |
|                                                    | REPORT of "Guest Session"                                         |  |  |  |  |  |  |
|