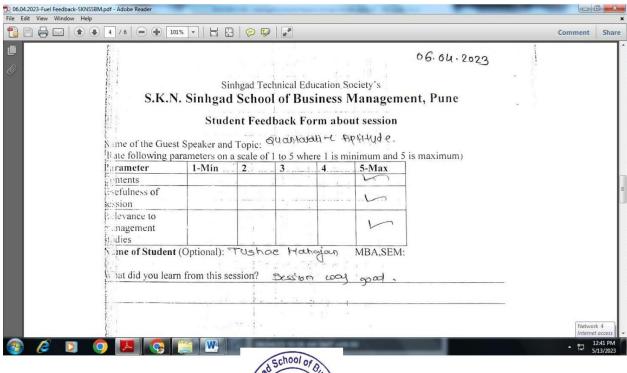

ciety's  S.K.N. Sinhgad School of Business Management, Pune  Student Feedback Form about session  Name of the Guest Speaker and Topic: Tubbar pandt  Rate following parameters on a scale of 1 to 5 where 1 is minimum and 5 is maximum  Parameter 1-Min 2 3 4 5-Max  Gontans  Usefulness of session                                                                                                                                                                                                 | Comment          | ale .     |



12:33 PM 5/13/2023



















Day 2:5<sup>th</sup> April 2023 Photographs, Attendance & Feedback



















What did you learn from this session? Communication skill, soft skill

O Scanned with OKEN Scanner

General full

etc







































Ambagaon 85 Puna-411041









| Sinhgad Technical Education Society's              |                                                                   |  |  |  |  |  |  |
|----------------------------------------------------|-------------------------------------------------------------------|--|--|--|--|--|--|
| S.K.N. SINHGAD SCHOOL OF BUSINESS MANAGEMENT, PUNE |                                                                   |  |  |  |  |  |  |
|                                                    | REPORT of "Guest Session"                                         |  |  |  |  |  |  |
|                                                    |                                                                   |  |  |  |  |  |  |
| Date:                                              | 30 /1