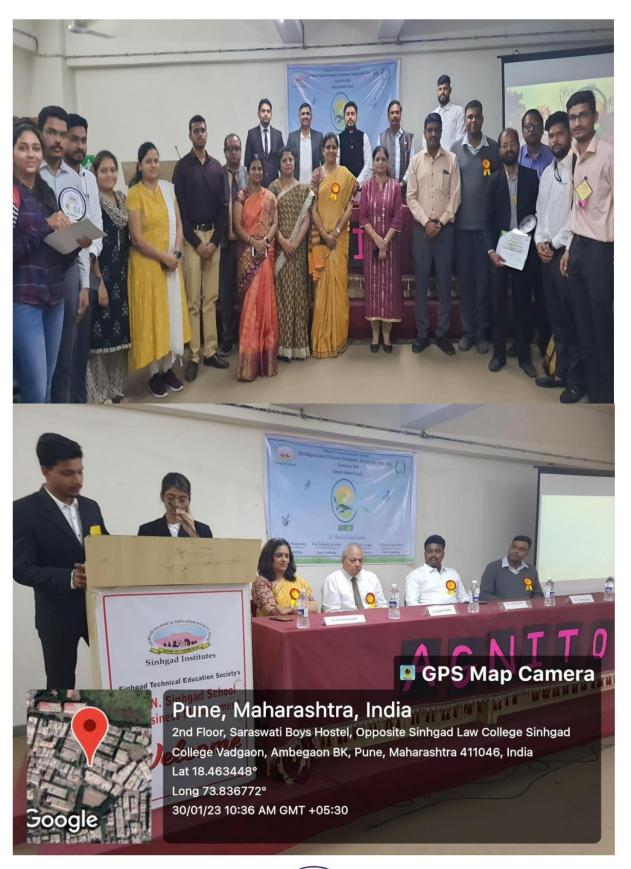

Event AGNITO started at 09:00 AM on 30<sup>th</sup> January 2023 students cut the ribbon and started the programme. The guests and Judges for the AGNITO Debate competition, Dr. PRACINE and PSI Swarup Jadhavalong with Director of SKN Sinhgad School of PARTAIONS Manuscript and PSI Prachi Pargaonkar lighted the lamp. When the part of the pa

#### The details of the events are-

Concept – Dr.PrachiPargaonkar (Director S.K.N. Sinhgad School of Business Management)

Faculty Coordinators- Prof. KalpanaSayankar

Asst.ProfAditya Jangle

Asst. Prof Suraj Singh Parihar