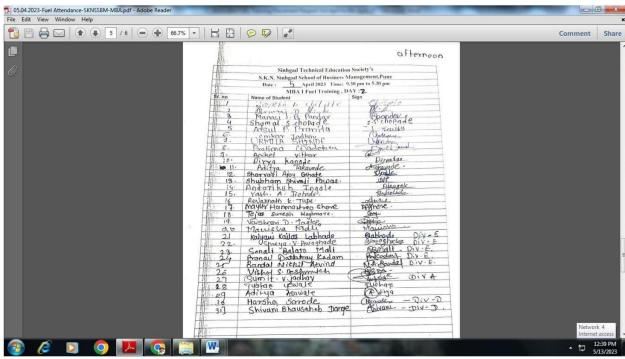

chnical Education Society's  S.K.N. Sinhgad School of Business Management, Pune  Student Feedback Form about session  Name of the Guest Speaker and Topic: Tubbar pandt  Rate following parameters on a scale of 1 to 5 where 1 is minimum and 5 is maximum  Parameter 1-Min 2 3 4 5-Max  Gontans  Usefulness of session                                                                                                                                                                                                 | Comment          | ale .     |



12:33 PM 5/13/2023



















Day 2:5<sup>th</sup> April 2023 Photographs, Attendance & Feedback



















What did you learn from this session? Communication skill, soft skill

O Scanned with OKEN Scanner

General full

etc







































Ambagaon 85 Puna-411041









| Sinhgad Technical Education Society's              |                                                                   |  |  |  |  |  |  |
|----------------------------------------------------|-------------------------------------------------------------------|--|--|--|--|--|--|
| S.K.N. SINHGAD SCHOOL OF BUSINESS MANAGEMENT, PUNE |                                                                   |  |  |  |  |  |  |
|                                                    | REPORT of "Guest Session"                                         |  |  |  |  |  |  |
|                                                    |                                                                   |  |  |  |  |  |  |
| Date: