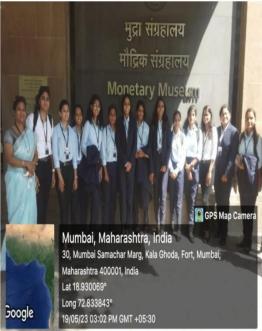

d has been home to many-a-monetary experiment recorded in history.

The RBI Monetary Museum aims at documenting and preserving this heritage. The Museum proposes to put in place permanent, temporary and itinerant exhibits of the representative coinage of India, paper currency, gold bars as well as financial instruments and curiosities down the ages. It also aims at stimulating research and study on the evolution of money around the Indian Ocean Rim and disseminating information to the Public anent currency & finance.

In the Museum information about introduction of currency to recent currency has been shown through Video clippings after that video students visited to see variety of currencies from ancient days.

At last the visit was concluded with Gate way of India sight-seeing.









































Dr. Prachi Pargaonkar Director

PRACHI GIRISH PRACHI GIRISH
PARGAONKAR
PARGAONKAR
PARGAONKAR
PARGAONKAR



| S        | r. No.    | Students Name                         |
|----------|-----------|---------------------------------------|
| -        |           | Nimisha V. Sahani                     |
| $\vdash$ | 1         |                                       |
| Rai      | rch 1 lie | Abhishek V. Gawande<br>Fratik Chougle |
| ۳        |           |                                       |
| $\vdash$ |           | Ashish Ambuskar                       |
| $\vdash$ |           | Sanat Bhujbal                         |
| $\vdash$ |           | Anand Bhondave                        |
| $\vdash$ | 7         |                                       |
| ┡