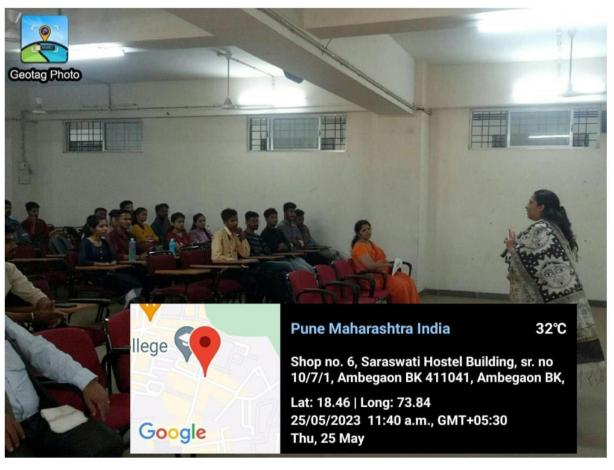

#### Report On Guests Lecture:

**Topic:** Financial Literacy Workshop in Association with M/s Ambition Learning Solution Day 1<sup>st</sup> Introduction to Mutual Funds.

Spokes Person: Mr. Mickey Gala Instructor & Sr. Mentor

Conducted On: 12th January 2023

The Guest Lecture Conducted Online Mode at SKNSSBM on the 12<sup>th</sup> January 2023. Resource Person-Mr. Mickey Gala Instructor & Sr. Mentor spoke on the topic- Financial Literacy Workshop in Association with M/s Ambition Learning Solution, Introduction to Mutual Funds. He made the session very interesting by involving trading concepts as easy as simple. He also explained the investment objectives like Taking control of your Financial Future, Equity Funds, Sector Funds, Tax Planning, Index Funds, Debt Funds, Balance Funds in details with their types of Loads. Later, he walked the students a series of slides that help them to identify the current scenario of Introduction of Mutual Funds. After that, he explained about Inflation and Fixed Deposit. Then our Director Dr. Prachi Pargaonkar madam encourage the students for their Involvement. The our Dean Mr. Yatin Bokil sir, Teaching staff and non teaching staff who have contributed to the success of this program. The session was very interactive and ended with many students requesting for much more session.

## SKN Singad School of Business Management,