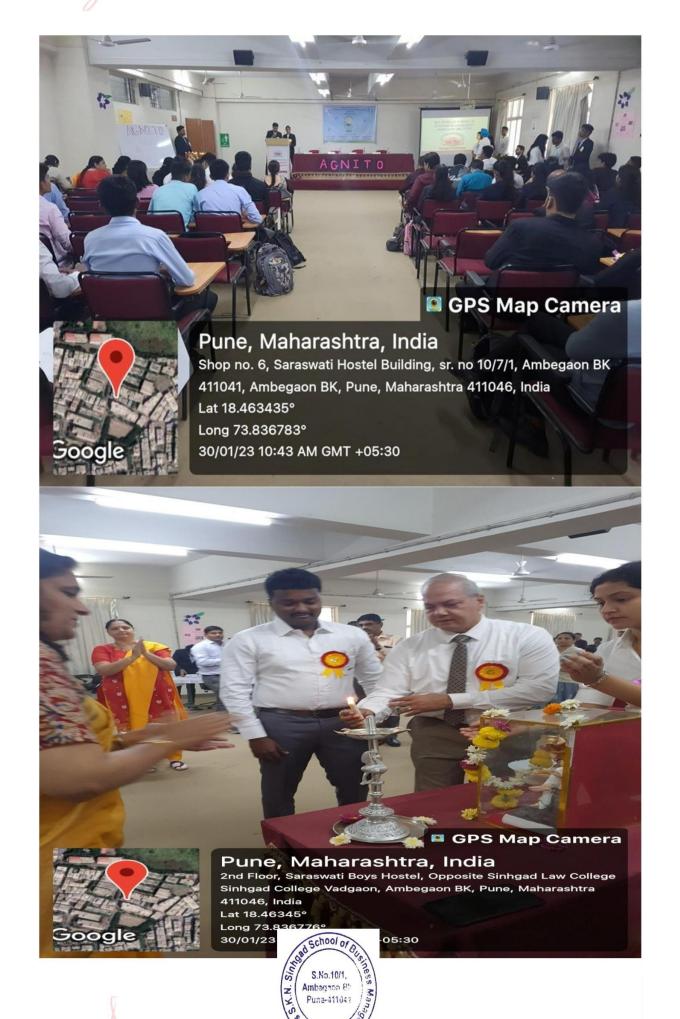

Event AGNITO started at 09:00 AM on 30<sup>th</sup> January 2023 students cut the ribbon and started the programme. The guests and Judges for the AGNITO Debate competition, Dr. PRACINE and PSI Swarup Jadhavalong with Director of SKN Sinhgad School of PARTAIONS Manuscript and PSI Prachi Pargaonkar lighted the lamp. When the part of the pa

AGNITO B-Plan event was held in the second floor Seminar Hall while AGNITO Debate Competition took place in the ground floor seminar hall. Judges for the debate competition were Dr. Daniel Penkar Director SIOM and PSI Mr.Swarup Jadhav .The Debate competition had three rounds and the topic for the first round was 'Is India ready to accommodate the aspirations of the youth?'. The Debate Competition was over by 2.30 PM and the winners were announced immediately after the competition.