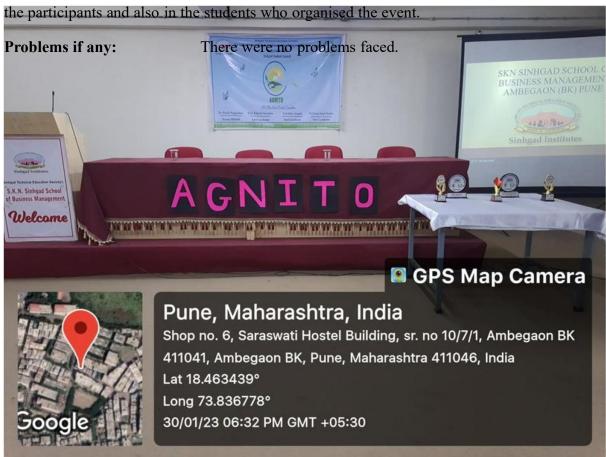

# SKN Singad School of Business Management, Ambegaon (Bk), Pune -411041 Report of AGNITO

Academic Year : 2022-2023 Day and Date: Monday, 30/01/2023

Organising Unit / Agency / Collaborating agency- S.K.N Sinhgad School of Business

Event AGNITO started at 09:00 AM on 30<sup>th</sup> January 2023 students cut the ribbon and started the programme. The guests and Judges for the AGNITO Debate competition, Dr. PRACINE and PSI Swarup Jadhavalong with Director of SKN Sinhgad School of PARTAIONS Manuscript and PSI Prachi Pargaonkar lighted the lamp. When the part of the pa