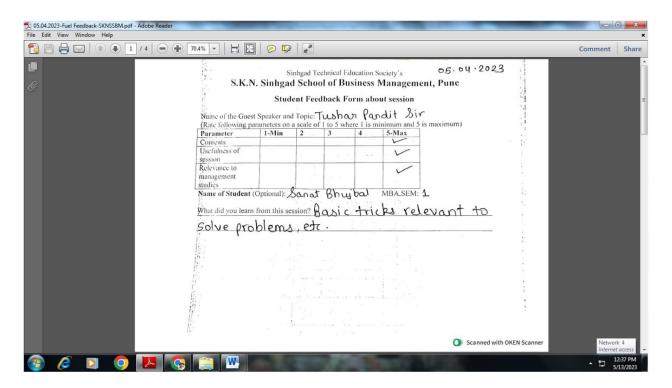

| Comment Sh       | ×<br>hare |
|                                         | Sinhgad Technical Education Society's  S.K.N. Sinhgad School of Business Management, Pune  Student Feedback Form about session  Name of the Guest Speaker and Topic: Tubbar pandt  Rate following parameters on a scale of 1 to 5 where 1 is minimum and 5 is maximum  Parameter 1-Min 2 3 4 5-Max  Gontans  Usefulness of session                                                                                                                                                                                                 | Comment          | ale .     |



12:33 PM 5/13/2023



















Day 2:5<sup>th</sup> April 2023 Photographs, Attendance & Feedback



















What did you learn from this session? Communication skill, soft skill

O Scanned with OKEN Scanner

General full

etc







































Ambagaon 85 Puna-411041









| Sinhgad Technical Education Society's              |                                                                   |  |  |  |  |  |  |
|----------------------------------------------------|-------------------------------------------------------------------|--|--|--|--|--|--|
| S.K.N. SINHGAD SCHOOL OF BUSINESS MANAGEMENT, PUNE |                                                                   |  |  |  |  |  |  |
|                                                    | REPORT of "Guest Session"                                         |  |  |  |  |  |  |
|