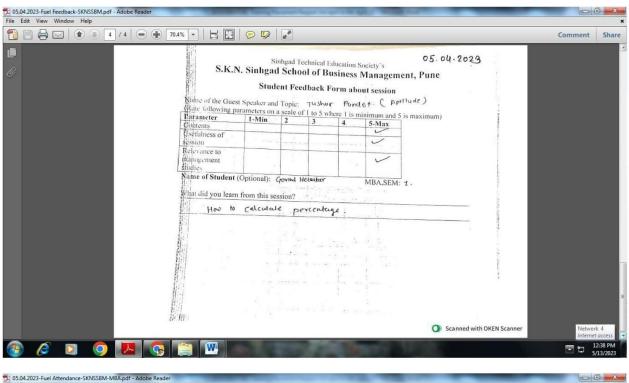

| Sinhgad Technical Education Society's  S.K.N. Sinhgad School of Business Management, Pune  Student Feedback Form about session  Name of the Guest Speaker and Topic: Tubbar pandt  Rate following parameters on a scale of 1 to 5 where 1 is minimum and 5 is maximum  Parameter 1-Min 2 3 4 5-Max  Gontans  Usefulness of session                                                                                                                                                                                                 | Comment          | ale .     |



12:33 PM 5/13/2023



















Day 2:5<sup>th</sup> April 2023 Photographs, Attendance & Feedback



















What did you learn from this session? Communication skill, soft skill

O Scanned with OKEN Scanner

General full

etc







































Ambagaon 85 Puna-411041









| Sinhgad Technical Education Society's              |                                                                   |  |  |  |  |  |  |
|----------------------------------------------------|-------------------------------------------------------------------|--|--|--|--|--|--|
| S.K.N. SINHGAD SCHOOL OF BUSINESS MANAGEMENT, PUNE |                                                                   |  |  |  |  |  |  |
|                                                    | REPORT of "Guest Session"                                         |  |  |  |  |  |  |
|                                                    |                                                                   |  |  |  |  |  |  |
| Date: