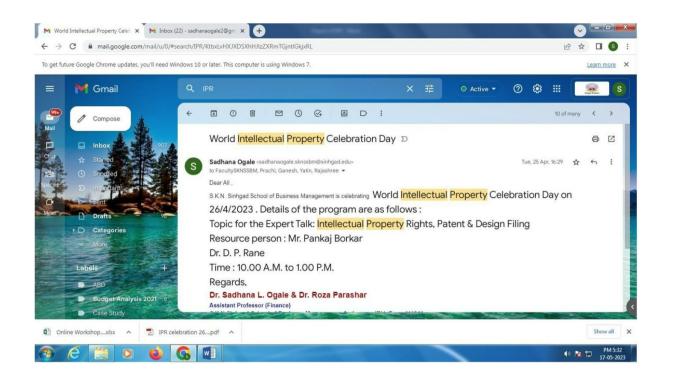

and discuss roll of IPR in start up. Program was coordinated by Dr.Sadhana Ogale, Dr. Roza Parashar, Prof. Pritam Chaudhary under guidance of Director Dr. Prachi Pargaonkar & Dean Dr.yatin Bokil.

Outcomes of the activity: - 1) Students and Faculty members know about different IPR types & process

2) Students and Faculty members understand filling

process of Patent













### **World Intellectual Day Celebration**

**Expert Talk On Intellectual Property Right's And Patent And Desigen Filling** 



Mr. Pankaj .P. Borkar Dy. Controller of Patents & Designs, IPO Mumbai / RGNIIPM Nagpur





Prof. SKNSSBM

Director

**Event co-ordinator** 

Dr. Prachi Pargaonkar

Dr. Roza Parashar

Dr. Sadhana Ogale

Date: 26/04/2023 Venue: Seminar Hall

Time: 10:00 AM To 01:00 PM

By: Ankur E-Cell











3/2 \* 11181



Puna-411041

2312 \* Ins



2312 \* Insu



0.312 \* Ingn



0.312 \* Insu





























### SKN Singad School of Business Management, Ambegaon (Bk), Pune -411041

#### Format of Report for Extension activity

Academic Year: 2022-2023 Day and Date: 12 January, 2023

**Thursday** 

Organising Unit / Agency / Collaborating agency

**IQAC cell activity No: 27** 

Number of Student Participants: -107 Teachers: Dr. Sadhna Ogale

**Title of the activity:** Financial Literacy Workshop in Association with M/s Ambition Learning Solution

#### Objectives of the activity: 1)

Recognize the importance of one's financial situation and how it impacts their future

2) Understand the fundamentals of a budget, including income,

expenses, and savings

#### Nature of t