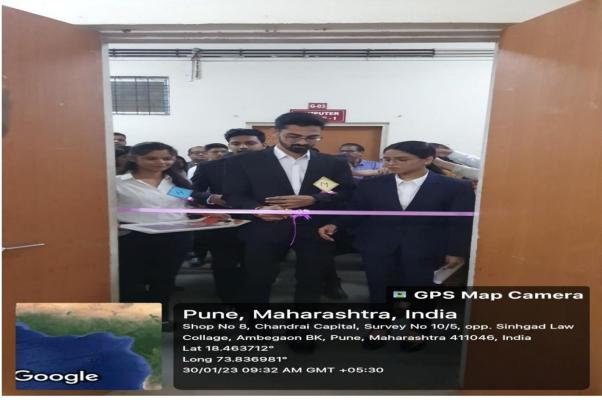

Event AGNITO started at 09:00 AM on 30<sup>th</sup> January 2023 students cut the ribbon and started the programme. The guests and Judges for the AGNITO Debate competition, Dr. PRACINE and PSI Swarup Jadhavalong with Director of SKN Sinhgad School of PARTAIONS Manuscript and PSI Prachi Pargaonkar lighted the lamp. When the part of the pa