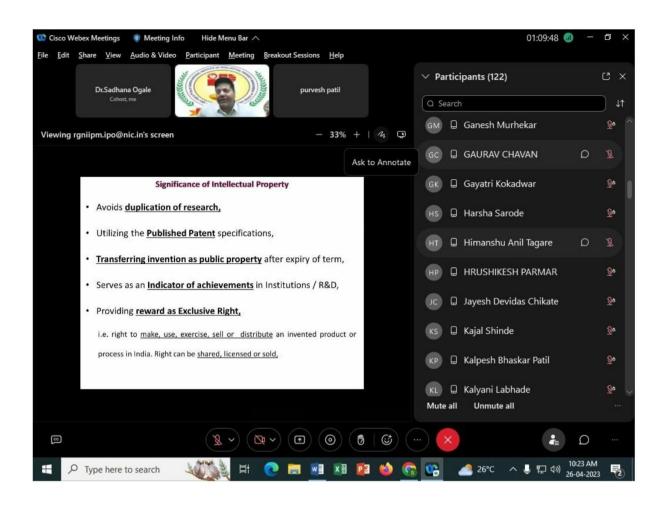

of. Pritam Chaudhary under guidance of Director Dr. Prachi Pargaonkar & Dean Dr.yatin Bokil.

Outcomes of the activity: - 1) Students and Faculty members know about different IPR types & process

2) Students and Faculty members understand filling

process of Patent













### **World Intellectual Day Celebration**

**Expert Talk On Intellectual Property Right's And Patent And Desigen Filling** 



Mr. Pankaj .P. Borkar Dy. Controller of Patents & Designs, IPO Mumbai / RGNIIPM Nagpur





Prof. SKNSSBM

Director

**Event co-ordinator** 

Dr. Prachi Pargaonkar

Dr. Roza Parashar

Dr. Sadhana Ogale

Date: 26/04/2023 Venue: Seminar Hall

Time: 10:00 AM To 01:00 PM

By: Ankur E-Cell











3/2 \* 11181



Puna-411041

2312 \* Ins



2312 \* Insu



0.312 \* Ingn



0.312 \* Insu





























### SKN Singad School of Business Management, Ambegaon (Bk), Pune -411041

#### Format of Report for Extension activity

Academic Year: 2022-2023 Day and Date: 12 January, 2023

**Thursday** 

Organising Unit / Agency / Collaborating agency

**IQAC cell activity No: 27** 

Number of Student Participants: -107 Teachers: Dr. Sadhna Ogale

**Title of the activity:** Financial Literacy Workshop in Association with M/s Ambition Learning Solution

#### Objectives of the activity: 1)

Recognize the importance of one's financial situation and how it impacts their future

2) Understand the fundamentals of a budget, including income,

expenses, and savings

#### Nature of the Activity: Guest Lecture

#### **Brief Report**

The Guest Lecture" Financial Literacy Workshop in Ass