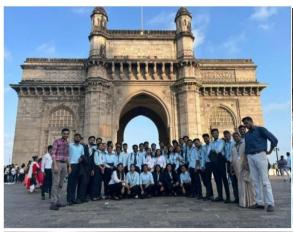

been home to many-a-monetary experiment recorded in history.

The RBI Monetary Museum aims at documenting and preserving this heritage. The Museum proposes to put in place permanent, temporary and itinerant exhibits of the representative coinage of India, paper currency, gold bars as well as financial instruments and curiosities down the ages. It also aims at stimulating research and study on the evolution of money around the Indian Ocean Rim and disseminating information to the Public anent currency & finance.

In the Museum information about introduction of currency to recent currency has been shown through Video clippings after that video students visited to see variety of currencies from ancient days.

At last the visit was concluded with Gate way of India sight-seeing.









































Dr. Prachi Pargaonkar Director

PRACHI GIRISH PRACHI GIRISH
PARGAONKAR
PARGAONKAR
PARGAONKAR
PARGAONKAR



| S        | r. No.    | Students Name                         |
|----------|-----------|---------------------------------------|
| -        |           | Nimisha V. Sahani                     |
| $\vdash$ | 1         |                                       |
| Rai      | rch 1 lie | Abhishek V. Gawande<br>Fratik Chougle |
| ۳        |           |                                       |
| $\vdash$ |           | Ashish Ambuskar                       |
| $\vdash$ |           | Sanat Bhujbal                         |
| $\vdash$ |           | Anand Bhondave                        |
| $\vdash$ | 7         |                                       |
| ┡        |