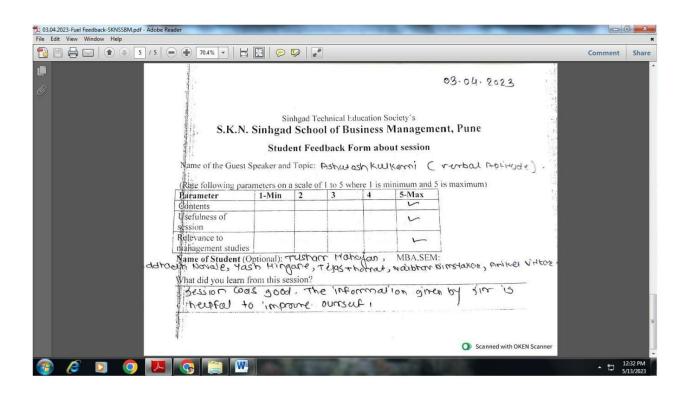

| Comment Sh       | ×<br>hare |
|                                         | Sinhgad Technical Education Society's  S.K.N. Sinhgad School of Business Management, Pune  Student Feedback Form about session  Name of the Guest Speaker and Topic: Tubbar pandt  Rate following parameters on a scale of 1 to 5 where 1 is minimum and 5 is maximum  Parameter 1-Min 2 3 4 5-Max  Gontans  Usefulness of session                                                                                                                                                                                                 | Comment          | ale .     |



12:33 PM 5/13/2023



















Day 2:5<sup>th</sup> April 2023 Photographs, Attendance & Feedback



















What did you learn from this session? Communication skill, soft skill

O Scanned with OKEN Scanner

General full

etc







































Ambagaon 85 Puna-411041









| Sinhgad Technical Education Society's              |                                                                   |  |  |  |  |  |  |
|----------------------------------------------------|-------------------------------------------------------------------|--|--|--|--|--|--|
| S.K.N. SINHGAD SCHOOL OF BUSINESS MANAGEMENT, PUNE |                                                                   |  |  |  |  |  |  |
|                                                    | REPORT of "Guest Session"