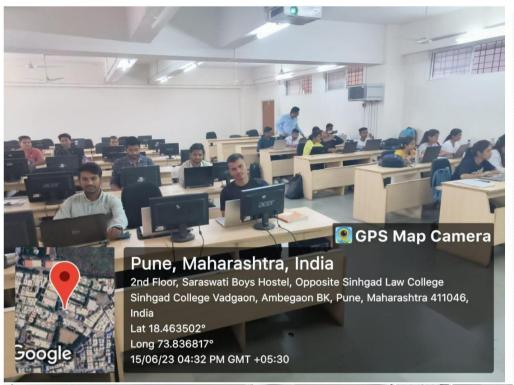

elling workshop for MBA-II year Finance students. Following models was discussed and prepared during the workshop:

- 1. Set up Showroom
- 2. Persistent Systems: Financial Model
- 3. Set up Transportation Model
- 4. Preparation of Model for Company

Outcomes of the activity: - 1) Students Learned details of Financial Model

2) Students able to prepare financial model

Program Coordinator Dr.Sadhana Ogale Director Dr. Prachi Pargaonkar





# S.K.N.Sinhgad School of Business Management

## **Financial Modeling Workshop**

Duration: 30 hrs.

Date: 15th May 2023 to 21st June 2023

Mode: offline



### Mr.Hrushikesh kale

Director of Techtoasters
CFA, An analytical man with perfect blend
on Finance and IT. BE,MBA, CFA, FRM

Program Coordinator Dr.Sadhana Ogale Director Dr.Prachi Pargaonkar













|