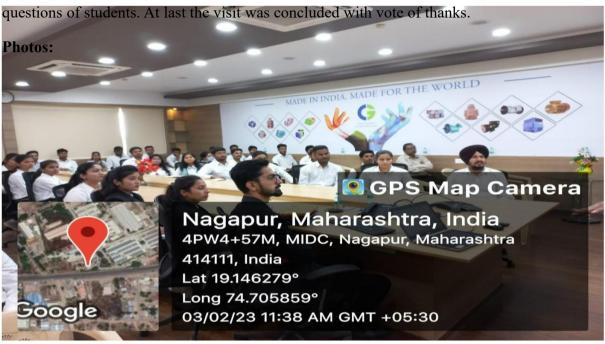

strial and personal life. This portfolio has been structured into 3 SBUs - Industrial, Power & Railways.

From this visit students learned the manufacturing cycle of the various engineering products as well as functioning of various departments like planning, production, quality, safety, HR, accounts and admin. All together it was really a wonderful practically learning experience for all the students and got very good real-time exposure to the manufacturing industry.

The industrial visit was conducted in interactive manner and at the end SKNSSBM faculty members felicitated to the CG Industrial Solutions Ltd Plant Head HR, HR Manager and Plant Manager with plants as a reciation for Green Initiative towards

environment. Question answer session was done where the CG team answered all the











Dr. Prachi Pargaonkar Director SKN Sinhgad School of Business Management



# SKN Singad School of Business Management, Ambegaon (Bk), Pune -411041

Report for "Industrial Visit (Godrej & Boyce Mfg. Co. Ltd)"

## **Industry Institute Interaction**

Academic Year: 2022-23

Day and Date: Saturday 21st January 2023.

Organising Unit / Agency / Collaborating agency

IQAC cell activity No: Under IQAC

Number of Student Participants: 50

Teachers: Prof.Mayuri Yadav , Prof.Aditya Jangle

Title of the activity: -- Industrial Visit (Godrej & Boyce Mfg. Co. Ltd )

## Objectives of the activity:

- To provide students with first-hand exposure to the functioning of real-life industries
- To enhance theoretical understanding of concepts and giving practical perspective on how they are applied