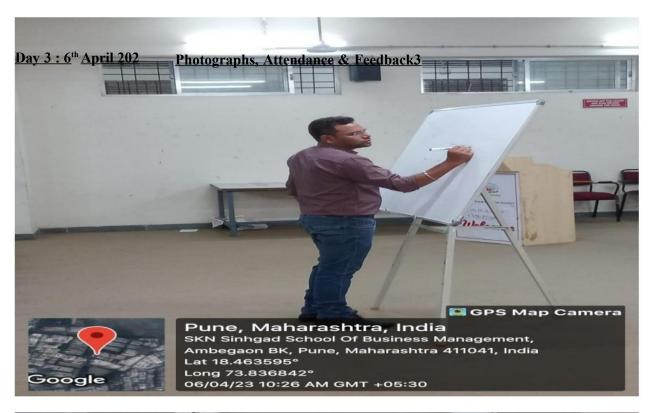

Education Society's  S.K.N. Sinhgad School of Business Management, Pune  Student Feedback Form about session  Name of the Guest Speaker and Topic: Tubbar pandt  Rate following parameters on a scale of 1 to 5 where 1 is minimum and 5 is maximum  Parameter 1-Min 2 3 4 5-Max  Gontans  Usefulness of session                                                                                                                                                                                                 | Comment          | ale .     |



12:33 PM 5/13/2023



















Day 2:5<sup>th</sup> April 2023 Photographs, Attendance & Feedback



















What did you learn from this session? Communication skill, soft skill

O Scanned with OKEN Scanner

General full

etc







































Ambagaon 85 Puna-411041









| Sinhgad Technical Education Society's              |                                                                   |  |  |  |  |  |  |
|----------------------------------------------------|-------------------------------------------------------------------|--|--|--|--|--|--|
| S.K.N. SINHGAD SCHOOL OF BUSINESS MANAGEMENT, PUNE |                                                                   |  |  |  |  |  |  |
|                                                    | REPORT of "Guest Session"                                         |  |  |  |  |  |  |
|                                                    |                                                                   |  |  |  |  |  |  |
| Date: