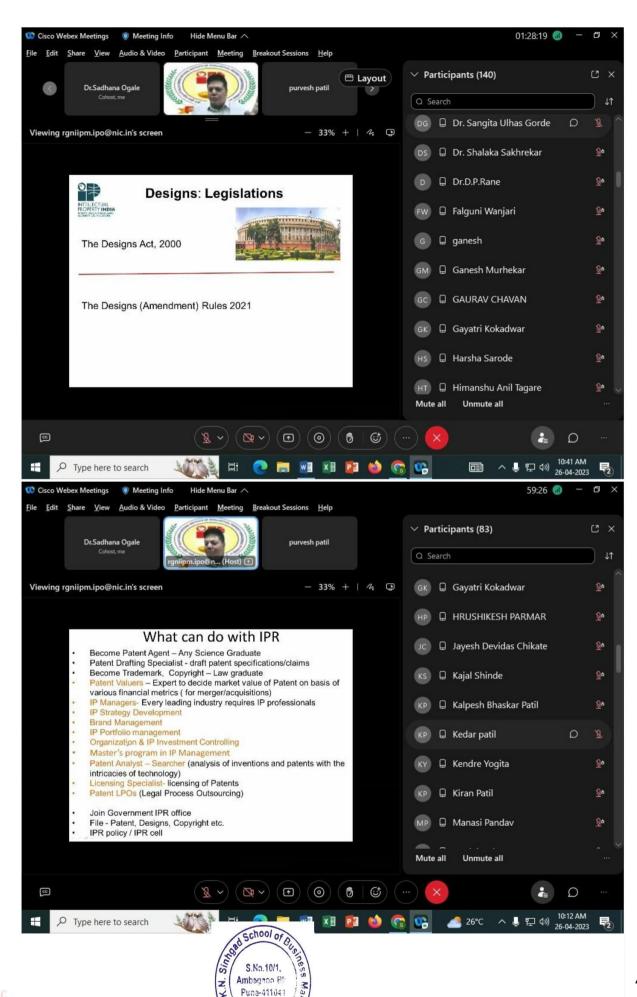

iscuss roll of IPR in start up. Program was coordinated by Dr.Sadhana Ogale, Dr. Roza Parashar, Prof. Pritam Chaudhary under guidance of Director Dr. Prachi Pargaonkar & Dean Dr.yatin Bokil.

Outcomes of the activity: - 1) Students and Faculty members know about different IPR types & process

2) Students and Faculty members understand filling

process of Patent













### **World Intellectual Day Celebration**

**Expert Talk On Intellectual Property Right's And Patent And Desigen Filling** 



Mr. Pankaj .P. Borkar Dy. Controller of Patents & Designs, IPO Mumbai / RGNIIPM Nagpur





Prof. SKNSSBM

Director

**Event co-ordinator** 

Dr. Prachi Pargaonkar

Dr. Roza Parashar

Dr. Sadhana Ogale

Date: 26/04/2023 Venue: Seminar Hall

Time: 10:00 AM To 01:00 PM

By: Ankur E-Cell











3/2 \* 11181



Puna-411041

2312 \* Ins



2312 \* Insu



0.312 \* Ingn



0.312 \* Insu





























### SKN Singad School of Business Management, Ambegaon (Bk), Pune -411041

#### Format of Report for Extension activity

Academic Year: 2022-2023 Day and Date: 12 January, 2023

**Thursday** 

Organising Unit / Agency / Collaborating agency

**IQAC cell activity No: 27** 

Number of Student Participants: -107 Teachers: Dr. Sadhna Ogale

**Title of the activity:** Financial Literacy Workshop in Association with M/s Ambition Learning Solution

#### Objectives of the activity: 1)

Recognize the importance of one's financial situation and how it impacts their future

2) Understand the fundamentals of a budget, including income,

expenses, and savings

#### Nature of the Act