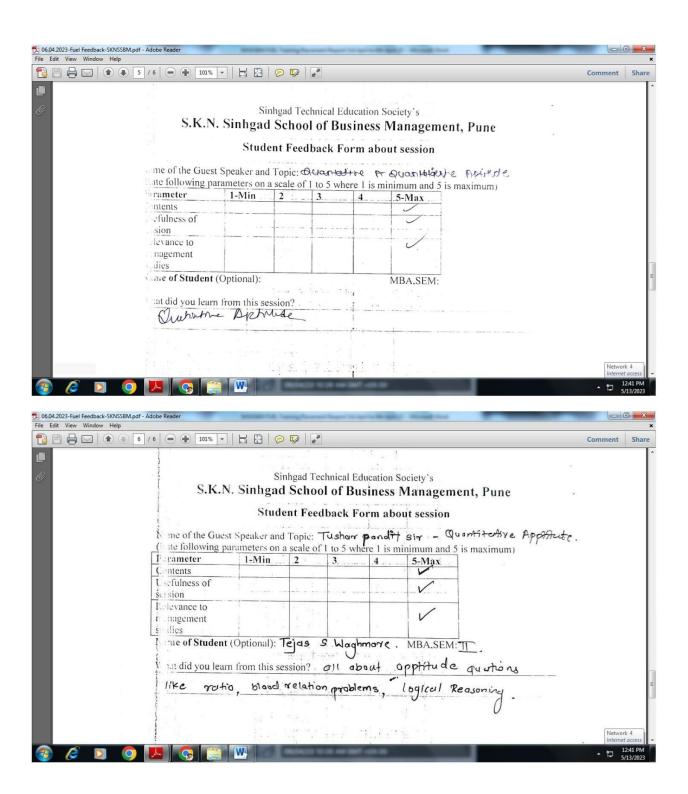

ool of Business Management, Pune  Student Feedback Form about session  Name of the Guest Speaker and Topic: Tubbar pandt  Rate following parameters on a scale of 1 to 5 where 1 is minimum and 5 is maximum  Parameter 1-Min 2 3 4 5-Max  Gontans  Usefulness of session                                                                                                                                                                                                 | Comment          | ale .     |



12:33 PM 5/13/2023



















Day 2:5<sup>th</sup> April 2023 Photographs, Attendance & Feedback



















What did you learn from this session? Communication skill, soft skill

O Scanned with OKEN Scanner

General full

etc







































Ambagaon 85 Puna-411041









| Sinhgad Technical Education Society's              |                                                                   |  |  |  |  |  |  |
|----------------------------------------------------|-------------------------------------------------------------------|--|--|--|--|--|--|
| S.K.N. SINHGAD SCHOOL OF BUSINESS MANAGEMENT, PUNE |                                                                   |  |  |  |  |  |  |
|                                                    | REPORT of "Guest Session"                                         |  |  |  |  |  |  |
|                                                    |                                                                   |  |  |  |  |  |  |
| Date:                                              | 30 /11/2022