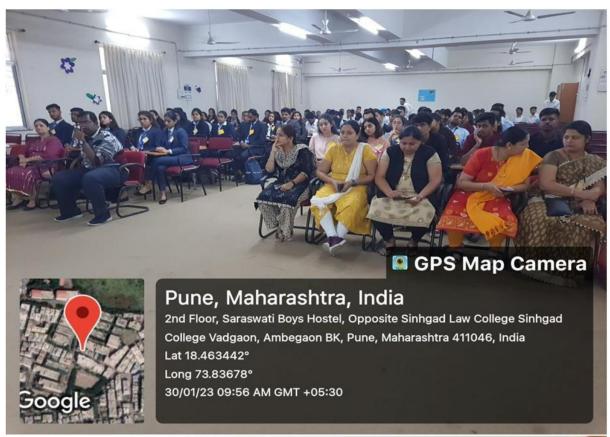

Management

**IQAC** cell activity No: 31

Number of Student Participants: 250 Teachers: Prof KalpanaSayankar

Asst. Prof Aditya Jangle

Asst. Prof Suraj Singh Parihar

Title of the activity: AGNITO (B-Plan and Debate Competition)

AGNITO B-Plan event was held in the second floor Seminar Hall while AGNITO Debate Competition took place in the ground floor seminar hall. Judges for the debate competition were Dr. Daniel Penkar Director SIOM and PSI Mr.Swarup Jadhav .The Debate competition had three rounds and the topic for the first round was 'Is India ready to accommodate the aspirations of the youth?'. The Debate Competition was over by 2.30 PM and the winners were announced immediately after the competition.