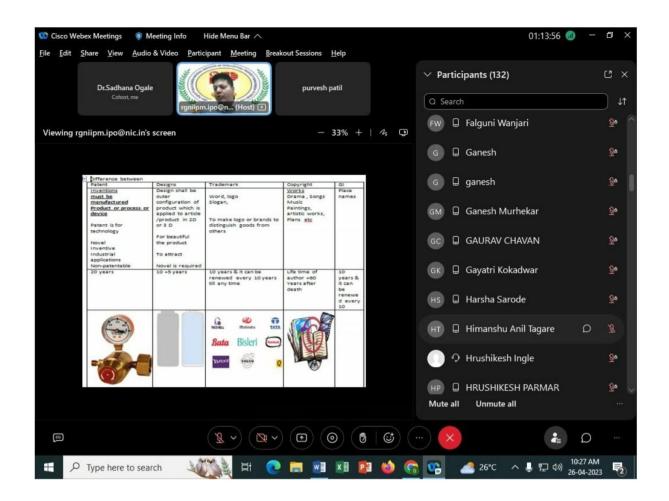

Pritam Chaudhary under guidance of Director Dr. Prachi Pargaonkar & Dean Dr.yatin Bokil.

Outcomes of the activity: - 1) Students and Faculty members know about different IPR types & process

2) Students and Faculty members understand filling

process of Patent













### **World Intellectual Day Celebration**

**Expert Talk On Intellectual Property Right's And Patent And Desigen Filling** 



Mr. Pankaj .P. Borkar Dy. Controller of Patents & Designs, IPO Mumbai / RGNIIPM Nagpur





Prof. SKNSSBM

Director

**Event co-ordinator** 

Dr. Prachi Pargaonkar

Dr. Roza Parashar

Dr. Sadhana Ogale

Date: 26/04/2023 Venue: Seminar Hall

Time: 10:00 AM To 01:00 PM

By: Ankur E-Cell











3/2 \* 11181



Puna-411041

2312 \* Ins



2312 \* Insu



0.312 \* Ingn



0.312 \* Insu





























### SKN Singad School of Business Management, Ambegaon (Bk), Pune -411041

#### Format of Report for Extension activity

Academic Year: 2022-2023 Day and Date: 12 January, 2023

**Thursday** 

Organising Unit / Agency / Collaborating agency

**IQAC cell activity No: 27** 

Number of Student Participants: -107 Teachers: Dr. Sadhna Ogale

**Title of the activity:** Financial Literacy Workshop in Association with M/s Ambition Learning Solution

#### Objectives of the activity: 1)

Recognize the importance of one's financial situation and how it impacts their future

2) Understand the fundamentals of a budget, including income,

expenses, and savings

#### Nature of the Activity: Guest Lecture

#### **Brief Report**

The Guest Lecture" Financial Literacy Workshop in Associa