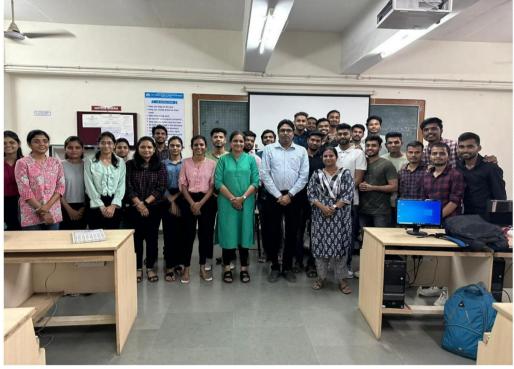

ling workshop for MBA-II year Finance students. Following models was discussed and prepared during the workshop:

- 1. Set up Showroom
- 2. Persistent Systems: Financial Model
- 3. Set up Transportation Model
- 4. Preparation of Model for Company

Outcomes of the activity: - 1) Students Learned details of Financial Model

2) Students able to prepare financial model

Program Coordinator Dr.Sadhana Ogale Director Dr. Prachi Pargaonkar





# S.K.N.Sinhgad School of Business Management

## **Financial Modeling Workshop**

Duration: 30 hrs.

Date: 15th May 2023 to 21st June 2023

Mode: offline



### Mr.Hrushikesh kale

Director of Techtoasters
CFA, An analytical man with perfect blend
on Finance and IT. BE,MBA, CFA, FRM

Program Coordinator Dr.Sadhana Ogale Director Dr.Prachi Pargaonkar













|