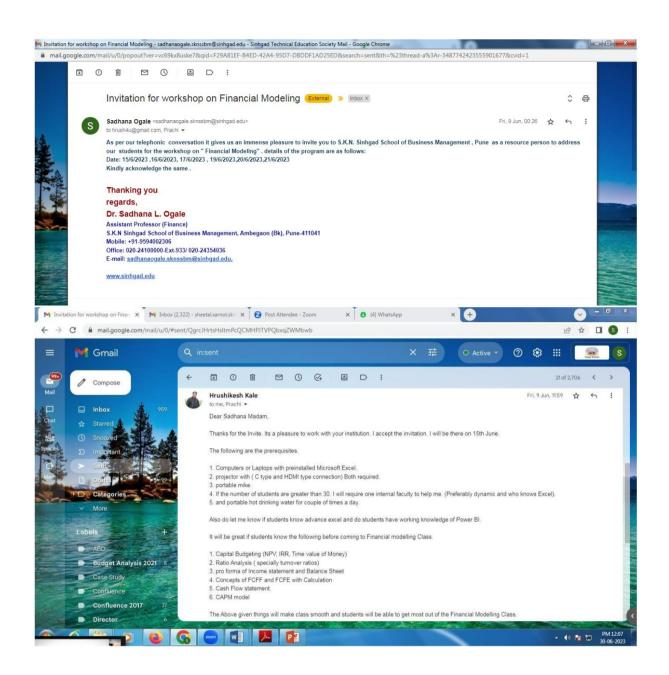

workshop for MBA-II year Finance students. Following models was discussed and prepared during the workshop:

- 1. Set up Showroom
- 2. Persistent Systems: Financial Model
- 3. Set up Transportation Model
- 4. Preparation of Model for Company

Outcomes of the activity: - 1) Students Learned details of Financial Model

2) Students able to prepare financial model

Program Coordinator Dr.Sadhana Ogale Director Dr. Prachi Pargaonkar





# S.K.N.Sinhgad School of Business Management

## **Financial Modeling Workshop**

Duration: 30 hrs.

Date: 15th May 2023 to 21st June 2023

Mode: offline



### Mr.Hrushikesh kale

Director of Techtoasters
CFA, An analytical man with perfect blend
on Finance and IT. BE,MBA, CFA, FRM

Program Coordinator Dr.Sadhana Ogale Director Dr.Prachi Pargaonkar













|