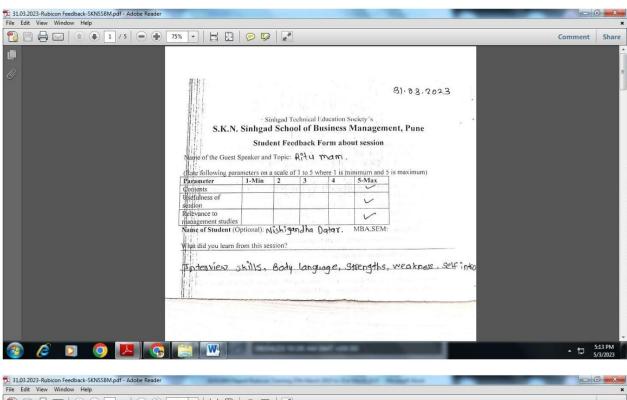

#### 1. List of Workshops/seminars conducted during the year (2022-23): -

| Sr. No. | Name of the workshop/ seminar/ conference Conducted                   | Page No. |
|---------|-----------------------------------------------------------------------|----------|
| 1       | AGNITO- B Plan Competition                                            | 1        |
| 2       | COMPETENCY MAPPING AND ASSESSMENT                                     | 14       |
| 3       | Crypto and NFT                                                        | 18       |
| 4       | Entrepreneurship And Business Model Canvas                            | 27       |
| 5       | National Conference-2022                                              | 28       |
| 6       | Faculty Development Program on Research Methodology                   | 32       |
| 7       | Expert Talk on Intellectual Property Rights & Patent & Design Filling | 41       |
| 8       | Financial Literacy Workshop                                           | 58       |
| 9       | Financial Modelling Workshop                                          | 62       |
| 10      | FUEL TRAINING                                                         | 68       |
| 11      | Idea Generation for Startup                                           | 88       |
| 12      | Industrial Visit (CG Industrial Solutions Ltd Ahmednagar)             | 90       |
| 13      | Industrial Visit (Godrej & Boyce Mfg. Co. Ltd )                       | 94       |
| 14      | Industrial Visit: Bombay Stock Exchange and RBI Monetary Museum       | 98       |
| 15      | Innovation, Design, and Entrepreneurship (IDE) Boot camps             | 108      |
| 16      | Intellectual Property Rights (IPRs) and IP management for start up    | 135      |
| 17      | Introduction to Mutual Funds                                          | 138      |
| 18      | Investor Awareness Programme                                          | 139      |
| 19      | NISM Certification Module                                             | 144      |
| 20      | RUBICON TRAINING                                                      | 159      |
| 21      | Startup and Financial Support System                                  | 193      |