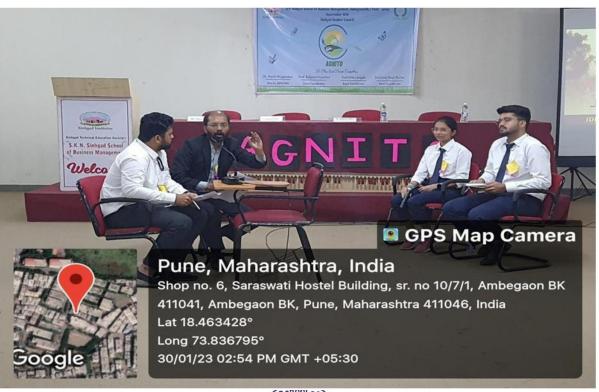

Event AGNITO started at 09:00 AM on 30<sup>th</sup> January 2023 students cut the ribbon and started the programme. The guests and Judges for the AGNITO Debate competition, Dr. PRACINE and PSI Swarup Jadhavalong with Director of SKN Sinhgad School of PARTAIONS Manuscript and PSI Prachi Pargaonkar lighted the lamp. When the part of the pa

AGNITO B-Plan event was held in the second floor Seminar Hall while AGNITO Debate Competition took place in the ground floor seminar hall. Judges for the debate competition were Dr. Daniel Penkar Director SIOM and PSI Mr.Swarup Jadhav .The Debate competition had three rounds and the topic for the first round was 'Is India ready to accommodate the aspirations of the youth?'. The Debate Competition was over by 2.30 PM and the winners were announced immediately after the competition.