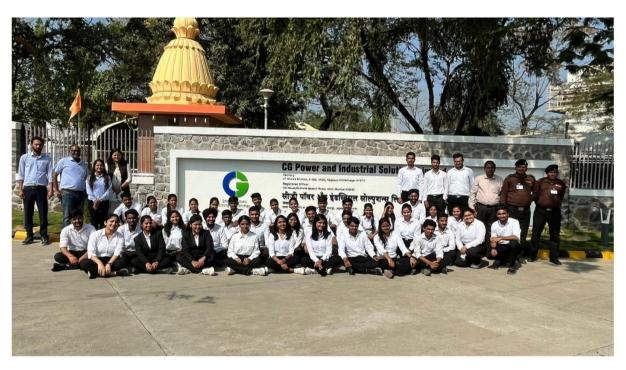

nd personal life. This portfolio has been structured into 3 SBUs - Industrial, Power & Railways.

From this visit students learned the manufacturing cycle of the various engineering products as well as functioning of various departments like planning, production, quality, safety, HR, accounts and admin. All together it was really a wonderful practically learning experience for all the students and got very good real-time exposure to the manufacturing industry.

The industrial visit was conducted in interactive manner and at the end SKNSSBM faculty members felicitated to the CG Industrial Solutions Ltd Plant Head HR, HR Manager and Plant Manager with plants as a reciation for Green Initiative towards

environment. Question answer session was done where the CG team answered all the











Dr. Prachi Pargaonkar Director SKN Sinhgad School of Business Management



# SKN Singad School of Business Management, Ambegaon (Bk), Pune -411041

Report for "Industrial Visit (Godrej & Boyce Mfg. Co. Ltd)"

## **Industry Institute Interaction**

Academic Year: 2022-23

Day and Date: Saturday 21st January 2023.

Organising Unit / Agency / Collaborating agency

IQAC cell activity No: Under IQAC

Number of Student Participants: 50

Teachers: Prof.Mayuri Yadav , Prof.Aditya Jangle

Title of the activity: -- Industrial Visit (Godrej & Boyce Mfg. Co. Ltd )

## Objectives of the activity:

- To provide students with first-hand exposure to the functioning of real-life industries
- To enhance theoretical understanding of concepts and giving practical perspective on how they are applied in the