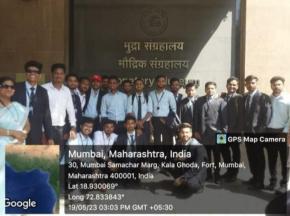

en home to many-a-monetary experiment recorded in history.

The RBI Monetary Museum aims at documenting and preserving this heritage. The Museum proposes to put in place permanent, temporary and itinerant exhibits of the representative coinage of India, paper currency, gold bars as well as financial instruments and curiosities down the ages. It also aims at stimulating research and study on the evolution of money around the Indian Ocean Rim and disseminating information to the Public anent currency & finance.

In the Museum information about introduction of currency to recent currency has been shown through Video clippings after that video students visited to see variety of currencies from ancient days.

At last the visit was concluded with Gate way of India sight-seeing.









































Dr. Prachi Pargaonkar Director

PRACHI GIRISH PRACHI GIRISH
PARGAONKAR
PARGAONKAR
PARGAONKAR
PARGAONKAR



| S        | r. No.    | Students Name                         |
|----------|-----------|---------------------------------------|
| -        |           | Nimisha V. Sahani                     |
| $\vdash$ | 1         |                                       |
| Rai      | rch 1 lie | Abhishek V. Gawande<br>Fratik Chougle |
| ۳        |           |                                       |
| $\vdash$ |           | Ashish Ambuskar                       |
| $\vdash$ |           | Sanat Bhujbal                         |
| $\vdash$ |           | Anand Bhondave                        |
| $\vdash$ | 7         |                                       |
| ┡        |