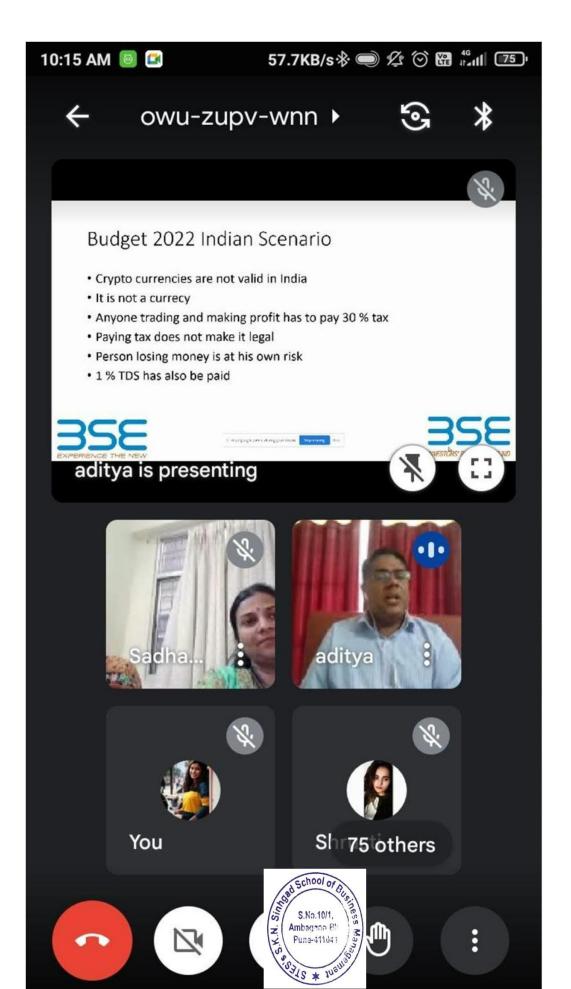

nal conference

research papers.

and ha

#### 5. Participants of Session: 80

#### 6. Description of Session Conducted & Learning Outcome:

The Session was started with the welcome and introduction speech by MBA – I student, Miss Pooja Deshmukh. The Introduction speech elaborated extensively about the expertise of guest speaker about the crypto and NFT . Then Guest Speaker Dr. V Aditya Srinivas took the charge of session and explained in detail about the following topics ;

#### "Cryoto and NFT"

- Meaning of cryptocurrency
- Meaning in detail
- Historical framework
- Types of cryptocurrencies
- Highly volatile nature of crypto
- Crypto in India
- Budget 2022 Indian scenario
- Current Scenerio
- Concerns of SBI
- Risk in so called exchanges
- Exchange defaults then
- Global issues















**8. Vote of Thanks:** The session was conducted in interactive manner and at the end question answer session was done where the guest speaker answered all the questions of participants. At last the session was concluded with vote of thanks from Miss Pooja Deshmukh.



|                   | Sinhgad Technical Education Society's       |
|-------------------|---------------------------------------------|
| S.K.N. SINI       | IGAD SCHOOL OF BUSINESS MANAGEMENT, PUNE    |
|                   | REPORT of "Guest Session"                   |
|                   |                                             |
| Date:             | 18 /05/2023                                 |
| Time:             | 11.00 am to 2.00 pm                         |
| Mode of Delivery: | Offline