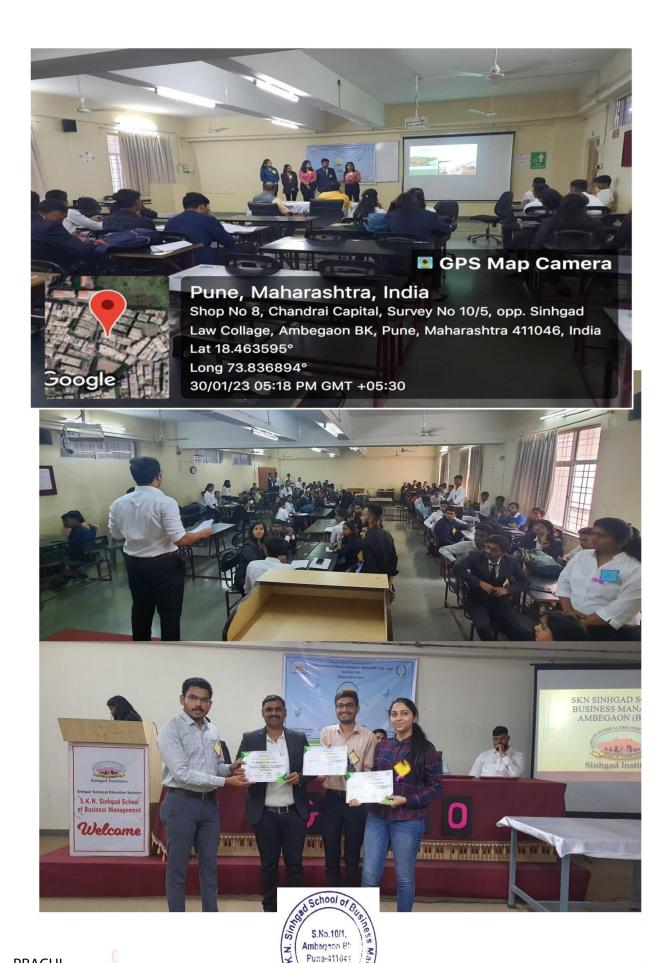

AGNITO B-Plan event was held in the second floor Seminar Hall while AGNITO Debate Competition took place in the ground floor seminar hall. Judges for the debate competition were Dr. Daniel Penkar Director SIOM and PSI Mr.Swarup Jadhav .The Debate competition had three rounds and the topic for the first round was 'Is India ready to accommodate the aspirations of the youth?'. The Debate Competition was over by 2.30 PM and the winners were announced immediately after the competition.

The first phase of B- Plan competition i.e preparatory phase was to last till 1.30 PM. The participants were provided with working lunch and there were also the food stalls arranged by the students. For the Second phase of the B-Plan i.e for the presentation phase, the judges were Dr.SatishKhadewho is reputed water activist and Dr. D.P. Rane a senior professor at S.K.N. Sinhgad School of Business Management. Participants presented their presentations for the B-Plan competition till 6.30 PM.

At 6.30 PM prize distribution ceremony was held. Winners were awarded by the Sponsors with prize money and trophy. The event was concluded with the vote of thanks.