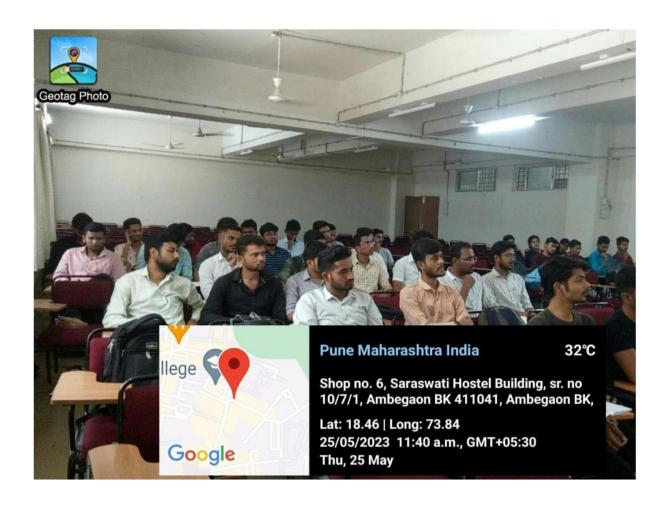

#### Report On Guests Lecture:

**Topic:** Financial Literacy Workshop in Association with M/s Ambition Learning Solution Day 1<sup>st</sup> Introduction to Mutual Funds.

Spokes Person: Mr. Mickey Gala Instructor & Sr. Mentor

Conducted On: 12th January 2023

The Guest Lecture Conducted Online Mode at SKNSSBM on the 12<sup>th</sup> January 2023. Resource Person-Mr. Mickey Gala Instructor & Sr. Mentor spoke on the topic- Financial Literacy Workshop in Association with M/s Ambition Learning Solution, Introduction to Mutual Funds. He made the session very interesting by involving trading concepts as easy as simple. He also explained the investment objectives like Taking control of your Financial Future, Equity Funds, Sector Funds, Tax Planning, Index Funds, Debt Funds, Balance Funds in details with their types of Loads. Later, he walked the students a series of slides that help them to identify the current scenario of Introduction of Mutual Funds. After that, he explained about Inflation and Fixed Deposit. Then our Director Dr. Prachi Pargaonkar madam encourage the students for their Involvement. The our Dean Mr. Yatin Bokil sir, Teaching staff and non teaching staff who have contributed to the success of this program. The session was very interactive and ended with many students requesting for much more session.

## SKN Singad School of Business Management,