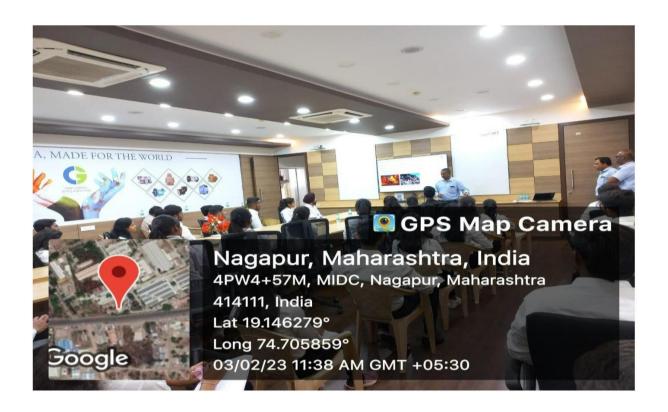

and personal life. This portfolio has been structured into 3 SBUs - Industrial, Power & Railways.

From this visit students learned the manufacturing cycle of the various engineering products as well as functioning of various departments like planning, production, quality, safety, HR, accounts and admin. All together it was really a wonderful practically learning experience for all the students and got very good real-time exposure to the manufacturing industry.

The industrial visit was conducted in interactive manner and at the end SKNSSBM faculty members felicitated to the CG Industrial Solutions Ltd Plant Head HR, HR Manager and Plant Manager with plants as a reciation for Green Initiative towards

environment. Question answer session was done where the CG team answered all the











Dr. Prachi Pargaonkar Director SKN Sinhgad School of Business Management



# SKN Singad School of Business Management, Ambegaon (Bk), Pune -411041

Report for "Industrial Visit (Godrej & Boyce Mfg. Co. Ltd)"

## **Industry Institute Interaction**

Academic Year: 2022-23

Day and Date: Saturday 21st January 2023.

Organising Unit / Agency / Collaborating agency

IQAC cell activity No: Under IQAC

Number of Student Participants: 50

Teachers: Prof.Mayuri Yadav , Prof.Aditya Jangle

Title of the activity: -- Industrial Visit (Godrej & Boyce Mfg. Co. Ltd )

## Objectives of the activity:

- To provide students with first-hand exposure to the functioning of real-life industries
- To enhance theoretical understanding of concepts and giving practical perspective on how they are applied in th