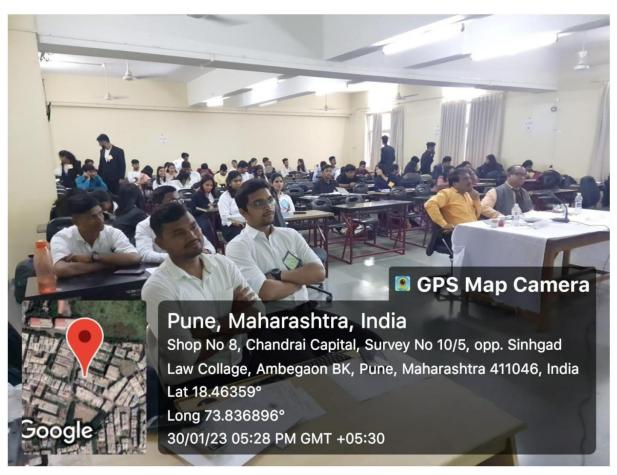

The first phase of B- Plan competition i.e preparatory phase was to last till 1.30 PM. The participants were provided with working lunch and there were also the food stalls arranged by the students. For the Second phase of the B-Plan i.e for the presentation phase, the judges were Dr.SatishKhadewho is reputed water activist and Dr. D.P. Rane a senior professor at S.K.N. Sinhgad School of Business Management. Participants presented their presentations for the B-Plan competition till 6.30 PM.