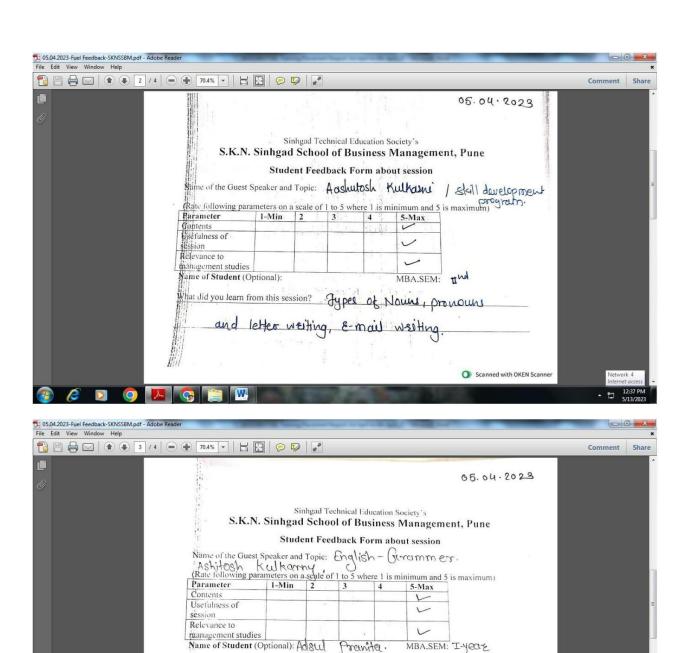

| Comment Sh       | ×<br>hare |
|                                         | Sinhgad Technical Education Society's  S.K.N. Sinhgad School of Business Management, Pune  Student Feedback Form about session  Name of the Guest Speaker and Topic: Tubbar pandt  Rate following parameters on a scale of 1 to 5 where 1 is minimum and 5 is maximum  Parameter 1-Min 2 3 4 5-Max  Gontans  Usefulness of session                                                                                                                                                                                                 | Comment          | ale .     |



12:33 PM 5/13/2023



















Day 2:5<sup>th</sup> April 2023 Photographs, Attendance & Feedback



















What did you learn from this session? Communication skill, soft skill

O Scanned with OKEN Scanner

General full

etc







































Ambagaon 85 Puna-411041









| Sinhgad Technical Education Society's              |                                                                   |  |  |  |  |  |  |
|----------------------------------------------------|-------------------------------------------------------------------|--|--|--|--|--|--|
| S.K.N. SINHGAD SCHOOL OF BUSINESS MANAGEMENT, PUNE |                                                                   |  |  |  |  |  |  |
|                                                    | REPORT of "Guest Session"                                         |  |  |  |  |  |  |
|