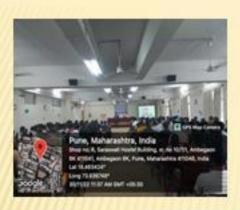

ure committee organized a Guest Session of Mr. Suhas Bali, Exotic Indian Organic Vegetable Grower, Rudrayani Agro India on "Idea Generation for Startups" for MBA I students of SKNSSBM. In this session, Mr. Bali gave a brief introduction on how to generate the ideas for startups if students want to develop a startup. Mr. Bali also discussed the various strategies used for production and marketing of agricultural products. He also highlighted how the startups are important for economic growth. All the students participated in the Guest Session with enthusiasm. Questions & Answers were carried out at the end of the session. While concluding the session, Dr. Sadhana Ogale specially thanked Director Dr. Prachi Pargaonkar Madam for the continuous guidance and support.

S.No.10/1, Ambagada 8%









Guest session 'Idea generation for startups' by Mr.Suhas Mali



## SKN Singad School of Business Management, Ambegaon (Bk), Pune -411041

Report for "Industrial Visit (CG Industrial Solutions Ltd Ahmednagar)"

## **Industry Institute Interaction**

Academic Year: 2022-23

Day and Date: Friday 3<sup>rd</sup> February 2023.

IQAC cell activity No: Under IQAC

**Number of Student Participants: 50** 

Teachers: Dr.Manoj Kulkarni, Prof.Mayuri Yadav

**Title of the activity:** -- Industrial Visit (CG Industrial Solutions Ltd Ahmednagar)

## Objectives of the activity:

- To provide students with first-hand exposure to the functioning of real-life industries
- To enhance theoretical understanding of concepts and giving practical perspective on how they are applied in the industry
- To unde