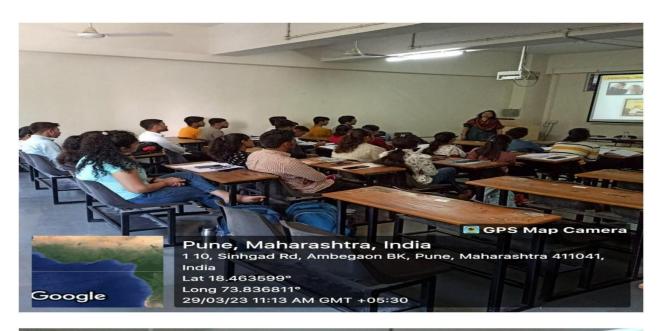

Event AGNITO started at 09:00 AM on 30<sup>th</sup> January 2023 students cut the ribbon and started the programme. The guests and Judges for the AGNITO Debate competition, Dr. PRACINE and PSI Swarup Jadhavalong with Director of SKN Sinhgad School of PARTAIONS Manuscript and PSI Prachi Pargaonkar lighted the lamp. When the part of the pa

AGNITO B-Plan event was held in the second floor Seminar Hall while AGNITO Debate Competition took place in the ground floor seminar hall. Judges for the debate competition were Dr. Daniel Penkar Director SIOM and PSI Mr.Swarup Jadhav .The Debate competition had three rounds and the topic for the first round was 'Is India ready to accommodate the aspirations of the youth?'. The Debate Competition was over by 2.30 PM and the winners were announced immediately after the competition.