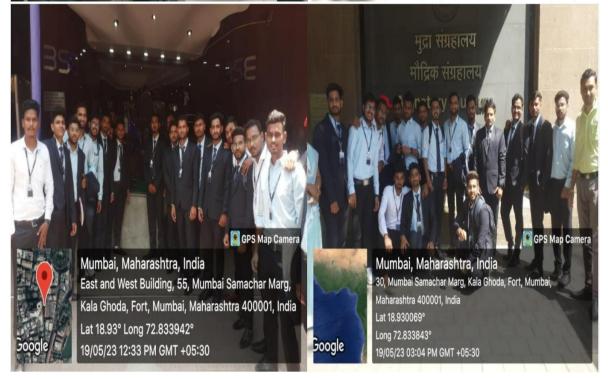

has been home to many-a-monetary experiment recorded in history.

The RBI Monetary Museum aims at documenting and preserving this heritage. The Museum proposes to put in place permanent, temporary and itinerant exhibits of the representative coinage of India, paper currency, gold bars as well as financial instruments and curiosities down the ages. It also aims at stimulating research and study on the evolution of money around the Indian Ocean Rim and disseminating information to the Public anent currency & finance.

In the Museum information about introduction of currency to recent currency has been shown through Video clippings after that video students visited to see variety of currencies from ancient days.

At last the visit was concluded with Gate way of India sight-seeing.









































Dr. Prachi Pargaonkar Director

PRACHI GIRISH PRACHI GIRISH
PARGAONKAR
PARGAONKAR
PARGAONKAR
PARGAONKAR



| S        | r. No.    | Students Name                         |
|----------|-----------|---------------------------------------|
| -        |           | Nimisha V. Sahani                     |
| $\vdash$ | 1         |                                       |
| Rai      | rch 1 lie | Abhishek V. Gawande<br>Fratik Chougle |
| ۳        |           |                                       |
| $\vdash$ |           | Ashish Ambuskar                       |
| $\vdash$ |           | Sanat Bhujbal                         |
| $\vdash$ |           | Anand Bhondave                        |
| $\vdash$ | 7         |                                       |
| ┡        |