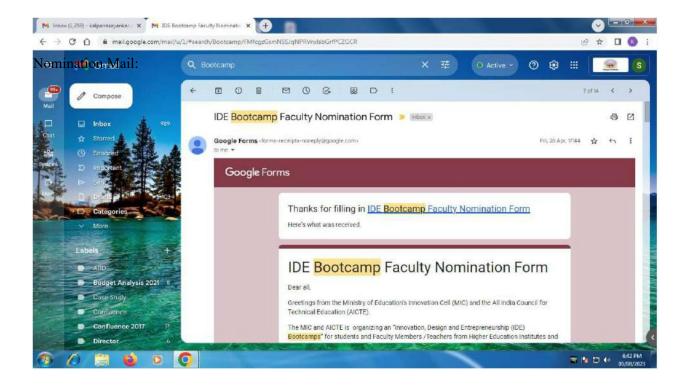

participants will be evaluated and experts will give them tips for improvement.
- vii. Networking and connecting opportu with other startups, partners, and other p

with like-minded people and forge partnerships startup ecosystem

108

The boot camp was organized for 5 days physically. Following Faculty Members attended Boot camp at COEP (Pune):

- 1. Dr.Sadhana Ogale
- 2. Prof.Sheetal Sarnot
- 3. Prof. Pritam Chaudhari

#### Outcome of the Activity:

- 1. How to explore student by different activities?
- 2. Focus on Design Thinking
- 3. Various activities and areas related to critical thinking like MBA Canvas Preparation, Patent filing, Ergonomics, sustainability and start up
- 4. Interacted with different student's team who came for pitching idea
- 5. How to prepare proposal for IIC a



Selection mail:































### **Entrepreneurial style**



### YOU ARE A MAKER

Makers bring ideas to life through tangible plans. A maker sees the big picture and the smallest details, simplifies complex problems - their strength lies in execution. Simply put, they're great at getting things done. Makers prefer processes and systems over people, and apply their organizational skills across fields.

#### CORE DESIRE

SOLVE PROBLEMS EFFICIENTLY

#### CORE FEAR

LOSING CONTROL

#### CORE PRIORITY

PROCESS

#### STRENGTHS

- · Very disciplined and organized
- Goal-oriented
- Master Planner

You are very good at planning and operational work; coming up with structures, processes, and systems to get things done as efficiently as possible.

#### WEAKNESSES

- Does not like