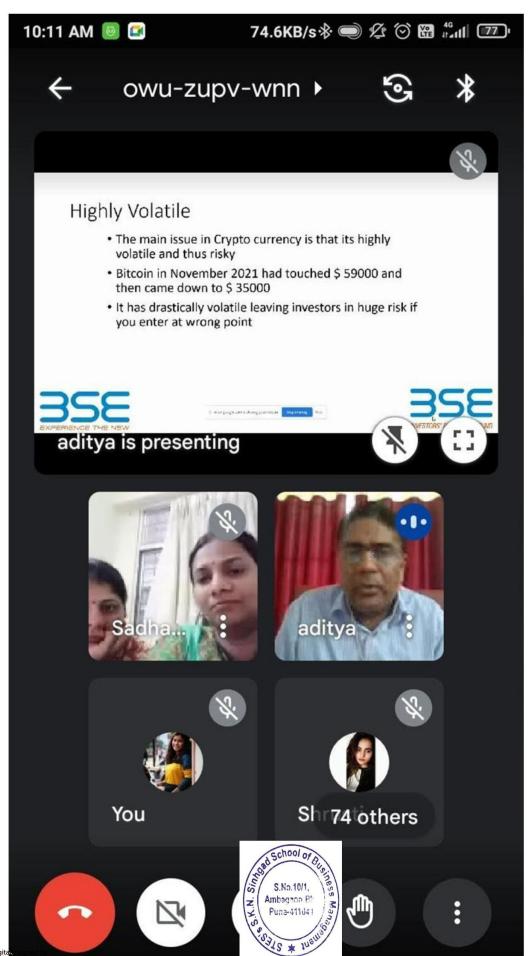

l conference

research papers.

and ha

#### 5. Participants of Session: 80

#### 6. Description of Session Conducted & Learning Outcome:

The Session was started with the welcome and introduction speech by MBA – I student, Miss Pooja Deshmukh. The Introduction speech elaborated extensively about the expertise of guest speaker about the crypto and NFT . Then Guest Speaker Dr. V Aditya Srinivas took the charge of session and explained in detail about the following topics ;

#### "Cryoto and NFT"

- Meaning of cryptocurrency
- Meaning in detail
- Historical framework
- Types of cryptocurrencies
- Highly volatile nature of crypto
- Crypto in India
- Budget 2022 Indian scenario
- Current Scenerio
- Concerns of SBI
- Risk in so called exchanges
- Exchange defaults then
- Global issues















**8. Vote of Thanks:** The session was conducted in interactive manner and at the end question answer session was done where the guest speaker answered all the questions of participants. At last the session was concluded with vote of thanks from Miss Pooja Deshmukh.



|                   | Sinhgad Technical Education Society's       |
|-------------------|---------------------------------------------|
| S.K.N. SINI       | IGAD SCHOOL OF BUSINESS MANAGEMENT, PUNE    |
|                   | REPORT of "Guest Session"                   |
|                   |                                             |
| Date:             | 18 /05/2023                                 |
| Time:             | 11.00 am to 2.00 pm                         |
| Mode of Delivery: | Offline