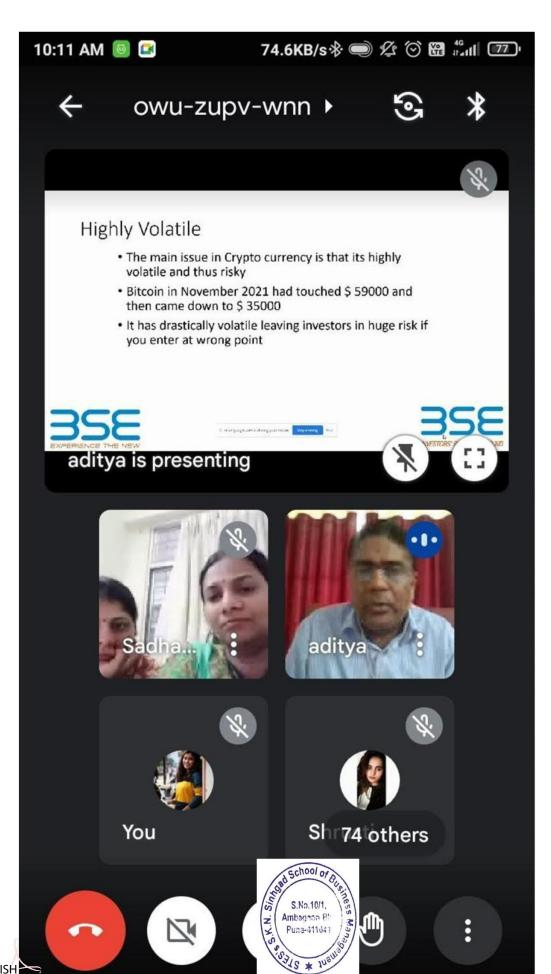

conference

research papers.

and ha

#### 5. Participants of Session: 80

#### 6. Description of Session Conducted & Learning Outcome:

The Session was started with the welcome and introduction speech by MBA – I student, Miss Pooja Deshmukh. The Introduction speech elaborated extensively about the expertise of guest speaker about the crypto and NFT . Then Guest Speaker Dr. V Aditya Srinivas took the charge of session and explained in detail about the following topics ;

#### "Cryoto and NFT"

- Meaning of cryptocurrency
- Meaning in detail
- Historical framework
- Types of cryptocurrencies
- Highly volatile nature of crypto
- Crypto in India
- Budget 2022 Indian scenario
- Current Scenerio
- Concerns of SBI
- Risk in so called exchanges
- Exchange defaults then
- Global issues















**8. Vote of Thanks:** The session was conducted in interactive manner and at the end question answer session was done where the guest speaker answered all the questions of participants. At last the session was concluded with vote of thanks from Miss Pooja Deshmukh.



|                   | Sinhgad Technical Education Society's       |
|-------------------|---------------------------------------------|
| S.K.N. SINI       | IGAD SCHOOL OF BUSINESS MANAGEMENT, PUNE    |
|                   | REPORT of "Guest Session"                   |
|                   |                                             |
| Date:             | 18 /05/2023                                 |
| Time:             | 11.00 am to 2.00 pm                         |
| Mode of Delivery: | Offline