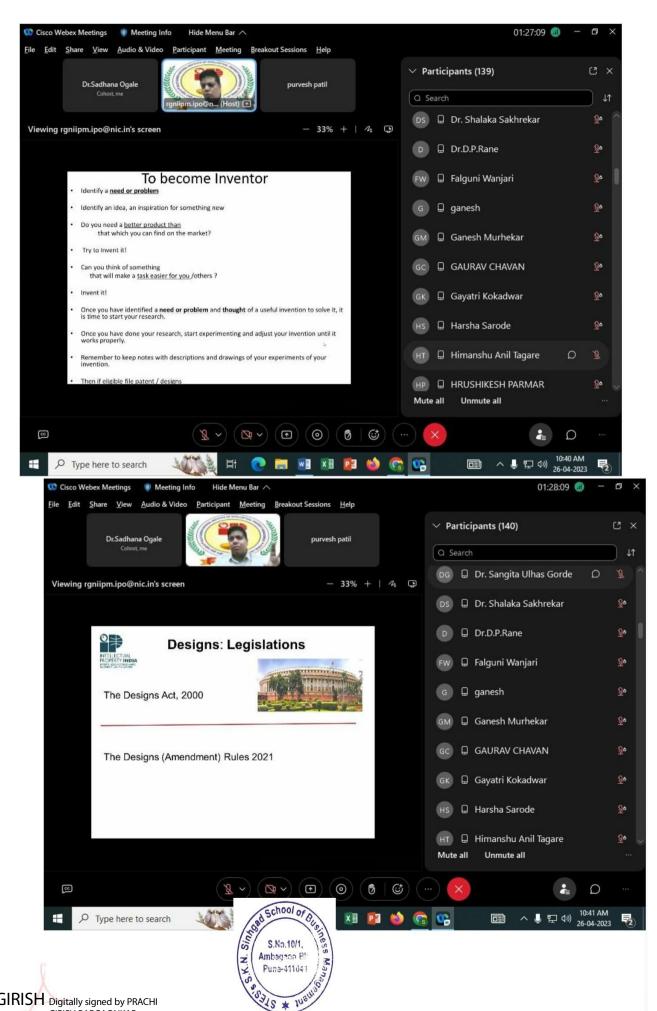

discuss roll of IPR in start up. Program was coordinated by Dr.Sadhana Ogale, Dr. Roza Parashar, Prof. Pritam Chaudhary under guidance of Director Dr. Prachi Pargaonkar & Dean Dr.yatin Bokil.

Outcomes of the activity: - 1) Students and Faculty members know about different IPR types & process

2) Students and Faculty members understand filling

process of Patent













### **World Intellectual Day Celebration**

**Expert Talk On Intellectual Property Right's And Patent And Desigen Filling** 



Mr. Pankaj .P. Borkar Dy. Controller of Patents & Designs, IPO Mumbai / RGNIIPM Nagpur





Prof. SKNSSBM

Director

**Event co-ordinator** 

Dr. Prachi Pargaonkar

Dr. Roza Parashar

Dr. Sadhana Ogale

Date: 26/04/2023 Venue: Seminar Hall

Time: 10:00 AM To 01:00 PM

By: Ankur E-Cell











3/2 \* 11181



Puna-411041

2312 \* Ins



2312 \* Insu



0.312 \* Ingn



0.312 \* Insu





























### SKN Singad School of Business Management, Ambegaon (Bk), Pune -411041

#### Format of Report for Extension activity

Academic Year: 2022-2023 Day and Date: 12 January, 2023

**Thursday** 

Organising Unit / Agency / Collaborating agency

**IQAC cell activity No: 27** 

Number of Student Participants: -107 Teachers: Dr. Sadhna Ogale

**Title of the activity:** Financial Literacy Workshop in Association with M/s Ambition Learning Solution

#### Objectives of the activity: 1)

Recognize the importance of one's financial situation and how it impacts their future

2) Understand the fundamentals of a budget, including income,

expenses, and savings

#### Nature of the A