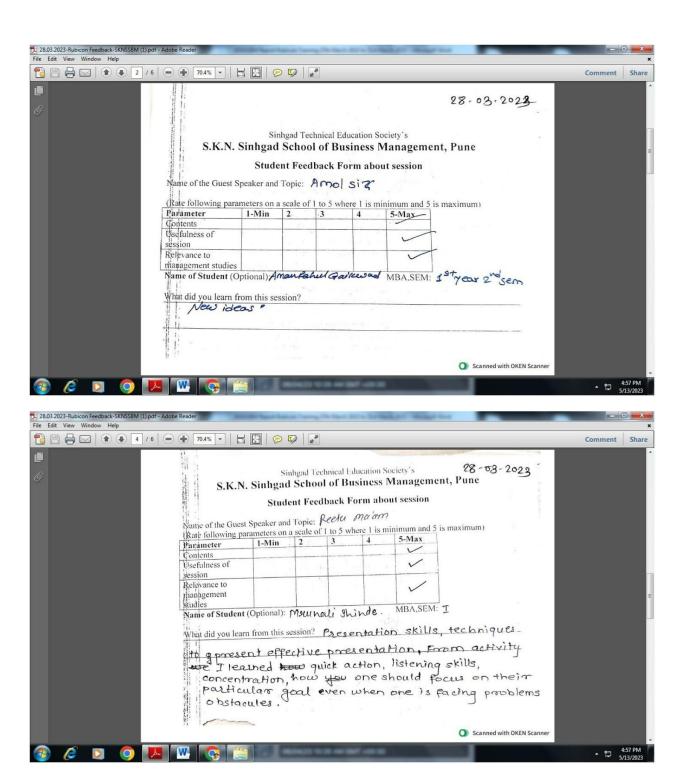

|            |       |       |



















Ambagaca 85 Puna-411041





Digitally signed by PRACHI

**DOTA:** 02A 00NK 2A #R4:25

4:56 PM 5/13/2023































































| 75% - 5               |            |         |         |       |            |              |      | Comment | Share |
|-----------------------|------------|---------|---------|-------|------------|--------------|------|---------|-------|
|                       |            |         |         |       |            | 31.08        | 2023 |         |       |
| SKNS                  |            | School  |         |       | Manageme   | ent, Pune    |      |         |       |
|                       |            |         |         |       | ut session | ,            |      |         | i     |
| Name of the Guest Sp  |            |         |         |       |            |              |      |         |       |
| 1 1: -