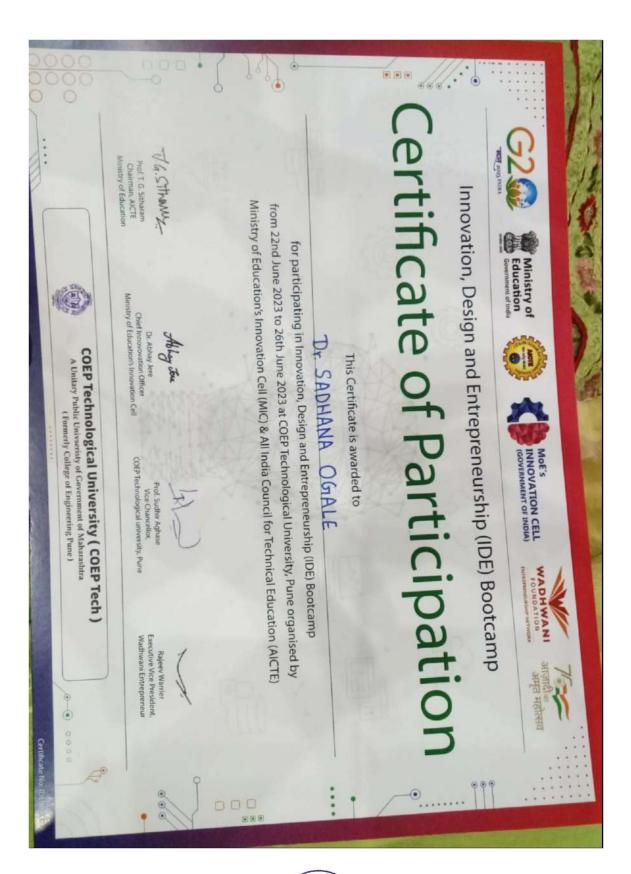

e. Makers prefer processes and systems over people, and apply their organizational skills across fields.

#### CORE DESIRE

SOLVE PROBLEMS EFFICIENTLY

#### CORE FEAR

LOSING CONTROL

#### CORE PRIORITY

PROCESS

#### STRENGTHS

- · Very disciplined and organized
- Goal-oriented
- Master Planner

You are very good at planning and operational work; coming up with structures, processes, and systems to get things done as efficiently as possible.

#### WEAKNESSES

- Does not like to give up control
- Can be dominating or aggressive
- · Low emotional quotient

You are naturally focused on process and tasks - you will need to connect with people and be open to new ideas to be an effective leader and entrepreneur.











Puna-411041

312 \* 108































9312 \* Ins





















# INNOVATION, DESIGN AND ENTREPRENEURSHIP (IDE) **BOOTCAMP**

(Design Week Celebration)



|                       |                              | Date        | s: 22 <sup>nd</sup> -26 <sup>th</sup> June | 2023                                                                               |
|-----------------------|------------------------------|-------------|--------------------------------------------|------------------------------------------------------------------------------------|
|                       |                              |             |                                            |                                                                                    |
| Day                   | Modules                      | Session No  | Time