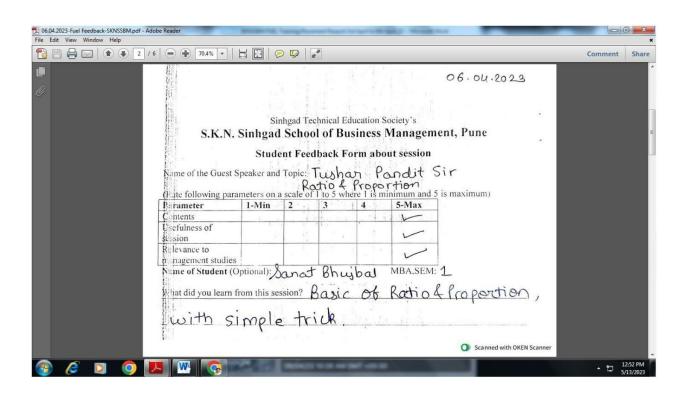

of Business Management, Pune  Student Feedback Form about session  Name of the Guest Speaker and Topic: Tubbar pandt  Rate following parameters on a scale of 1 to 5 where 1 is minimum and 5 is maximum  Parameter 1-Min 2 3 4 5-Max  Gontans  Usefulness of session                                                                                                                                                                                                 | Comment          | ale .     |



12:33 PM 5/13/2023



















Day 2:5<sup>th</sup> April 2023 Photographs, Attendance & Feedback



















What did you learn from this session? Communication skill, soft skill

O Scanned with OKEN Scanner

General full

etc







































Ambagaon 85 Puna-411041









| Sinhgad Technical Education Society's              |                                                                   |  |  |  |  |  |  |
|----------------------------------------------------|-------------------------------------------------------------------|--|--|--|--|--|--|
| S.K.N. SINHGAD SCHOOL OF BUSINESS MANAGEMENT, PUNE |                                                                   |  |  |  |  |  |  |
|                                                    | REPORT of "Guest Session"                                         |  |  |  |  |  |  |
|                                                    |                                                                   |  |  |  |  |  |  |
| Date:                                              | 30 /11/2022