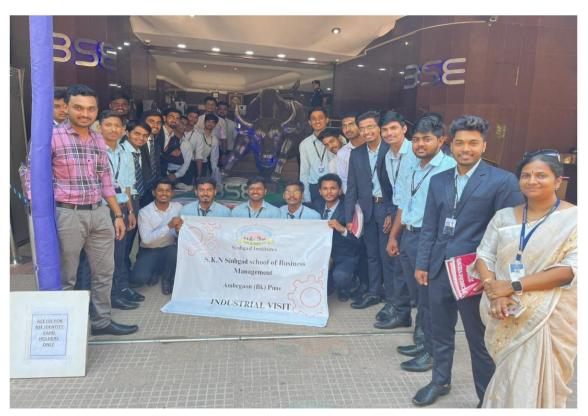

monetary experiment recorded in history.

The RBI Monetary Museum aims at documenting and preserving this heritage. The Museum proposes to put in place permanent, temporary and itinerant exhibits of the representative coinage of India, paper currency, gold bars as well as financial instruments and curiosities down the ages. It also aims at stimulating research and study on the evolution of money around the Indian Ocean Rim and disseminating information to the Public anent currency & finance.

In the Museum information about introduction of currency to recent currency has been shown through Video clippings after that video students visited to see variety of currencies from ancient days.

At last the visit was concluded with Gate way of India sight-seeing.









































Dr. Prachi Pargaonkar Director

PRACHI GIRISH PRACHI GIRISH
PARGAONKAR
PARGAONKAR
PARGAONKAR
PARGAONKAR



| S        | r. No.    | Students Name                         |
|----------|-----------|---------------------------------------|
| -        |           | Nimisha V. Sahani                     |
| $\vdash$ | 1         |                                       |
| Rai      | rch 1 lie | Abhishek V. Gawande<br>Fratik Chougle |
| ۳        |           |                                       |
| $\vdash$ |           | Ashish Ambuskar                       |
| $\vdash$ |           | Sanat Bhujbal                         |
| $\vdash$ |           | Anand Bhondave                        |
| $\vdash$ | 7         |                                       |
| ┡        |           | Roshan Satpu