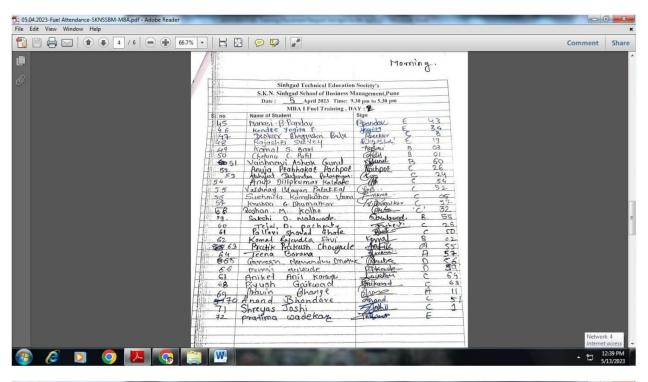

Technical Education Society's  S.K.N. Sinhgad School of Business Management, Pune  Student Feedback Form about session  Name of the Guest Speaker and Topic: Tubbar pandt  Rate following parameters on a scale of 1 to 5 where 1 is minimum and 5 is maximum  Parameter 1-Min 2 3 4 5-Max  Gontans  Usefulness of session                                                                                                                                                                                                 | Comment          | ale .     |



12:33 PM 5/13/2023



















Day 2:5<sup>th</sup> April 2023 Photographs, Attendance & Feedback



















What did you learn from this session? Communication skill, soft skill

O Scanned with OKEN Scanner

General full

etc







































Ambagaon 85 Puna-411041









| Sinhgad Technical Education Society's              |                                                                   |  |  |  |  |  |  |
|----------------------------------------------------|-------------------------------------------------------------------|--|--|--|--|--|--|
| S.K.N. SINHGAD SCHOOL OF BUSINESS MANAGEMENT, PUNE |                                                                   |  |  |  |  |  |  |
|                                                    | REPORT of "Guest Session"                                         |  |  |  |  |  |  |
|                                                    |                                                                   |  |  |  |  |  |  |
| Date: