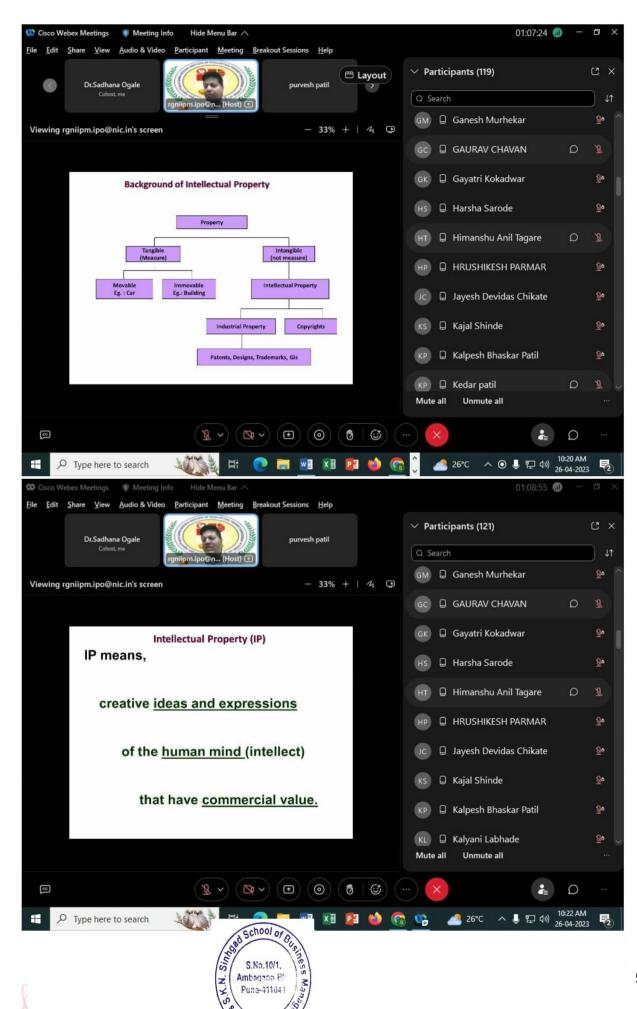

Prof. Pritam Chaudhary under guidance of Director Dr. Prachi Pargaonkar & Dean Dr.yatin Bokil.

Outcomes of the activity: - 1) Students and Faculty members know about different IPR types & process

2) Students and Faculty members understand filling

process of Patent













### **World Intellectual Day Celebration**

**Expert Talk On Intellectual Property Right's And Patent And Desigen Filling** 



Mr. Pankaj .P. Borkar Dy. Controller of Patents & Designs, IPO Mumbai / RGNIIPM Nagpur





Prof. SKNSSBM

Director

**Event co-ordinator** 

Dr. Prachi Pargaonkar

Dr. Roza Parashar

Dr. Sadhana Ogale

Date: 26/04/2023 Venue: Seminar Hall

Time: 10:00 AM To 01:00 PM

By: Ankur E-Cell











3/2 \* 11181



Puna-411041

2312 \* Ins



2312 \* Insu



0.312 \* Ingn



0.312 \* Insu





























### SKN Singad School of Business Management, Ambegaon (Bk), Pune -411041

#### Format of Report for Extension activity

Academic Year: 2022-2023 Day and Date: 12 January, 2023

**Thursday** 

Organising Unit / Agency / Collaborating agency

**IQAC cell activity No: 27** 

Number of Student Participants: -107 Teachers: Dr. Sadhna Ogale

**Title of the activity:** Financial Literacy Workshop in Association with M/s Ambition Learning Solution

#### Objectives of the activity: 1)

Recognize the importance of one's financial situation and how it impacts their future

2) Understand the fundamentals of a budget, including income,

expenses, and savings

#### Nature of the Activity: Guest Lecture

#### **Brief Report**

The Guest Lecture" Financial Literacy Workshop in A