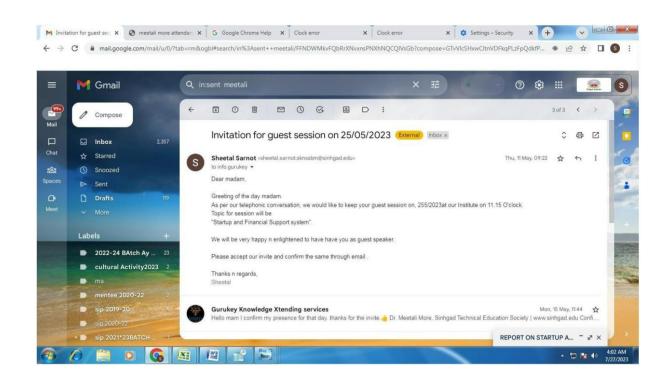

#### Report On Guests Lecture:

**Topic:** Financial Literacy Workshop in Association with M/s Ambition Learning Solution Day 1<sup>st</sup> Introduction to Mutual Funds.

Spokes Person: Mr. Mickey Gala Instructor & Sr. Mentor

Conducted On: 12th January 2023

The Guest Lecture Conducted Online Mode at SKNSSBM on the 12<sup>th</sup> January 2023. Resource Person-Mr. Mickey Gala Instructor & Sr. Mentor spoke on the topic- Financial Literacy Workshop in Association with M/s Ambition Learning Solution, Introduction to Mutual Funds. He made the session very interesting by involving trading concepts as easy as simple. He also explained the investment objectives like Taking control of your Financial Future, Equity Funds, Sector Funds, Tax Planning, Index Funds, Debt Funds, Balance Funds in details with their types of Loads. Later, he walked the students a series of slides that help them to identify the current scenario of Introduction of Mutual Funds. After that, he explained about Inflation and Fixed Deposit. Then our Director Dr. Prachi Pargaonkar madam encourage the students for their Involvement. The our Dean Mr. Yatin Bokil sir, Teaching staff and non teaching staff who have contributed to the success of this program. The session was very interactive and ended with many students requesting for much more session.

## SKN Singad School of Business Management,