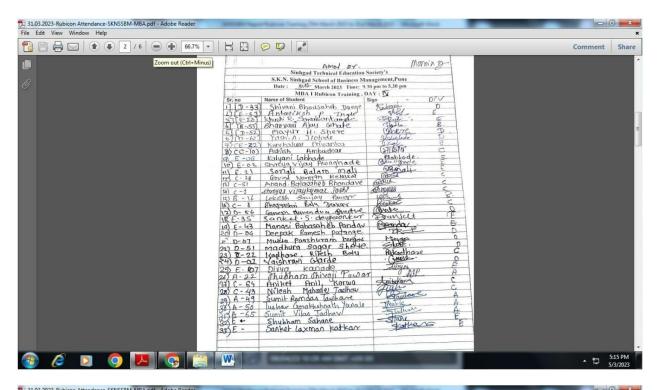

#### 1. List of Workshops/seminars conducted during the year (2022-23): -

| Sr. No. | Name of the workshop/ seminar/ conference Conducted                   | Page No. |
|---------|-----------------------------------------------------------------------|----------|
| 1       | AGNITO- B Plan Competition                                            | 1        |
| 2       | COMPETENCY MAPPING AND ASSESSMENT                                     | 14       |
| 3       | Crypto and NFT                                                        | 18       |
| 4       | Entrepreneurship And Business Model Canvas                            | 27       |
| 5       | National Conference-2022                                              | 28       |
| 6       | Faculty Development Program on Research Methodology                   | 32       |
| 7       | Expert Talk on Intellectual Property Rights & Patent & Design Filling | 41       |
| 8       | Financial Literacy Workshop                                           | 58       |
| 9       | Financial Modelling Workshop                                          | 62       |
| 10      | FUEL TRAINING                                                         | 68       |
| 11      | Idea Generation for Startup                                           | 88       |
| 12      | Industrial Visit (CG Industrial Solutions Ltd Ahmednagar)             | 90       |
| 13      | Industrial Visit (Godrej & Boyce Mfg. Co. Ltd )                       | 94       |
| 14      | Industrial Visit: Bombay Stock Exchange and RBI Monetary Museum       | 98       |
| 15      | Innovation, Design, and Entrepreneurship (IDE) Boot camps             | 108      |
| 16      | Intellectual Property Rights (IPRs) and IP management for start up    | 135      |
| 17      | Introduction to Mutual Funds                                          | 138      |
| 18      | Investor Awareness Programme                                          | 139      |
| 19      | NISM Certification Module                                             | 144      |
| 20      | RUBICON TRAINING                                                      | 159      |
| 21      | Startup and Financial Support System                                  | 193      |