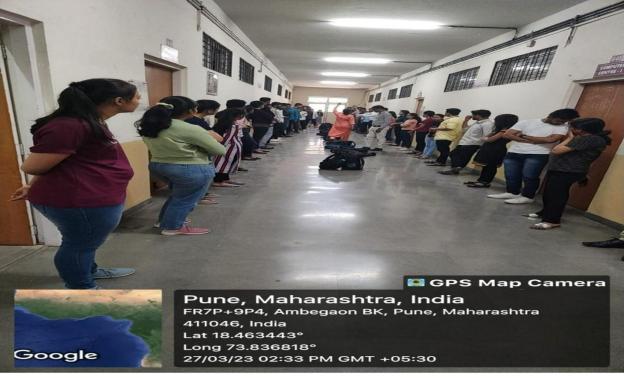

r, Prof. Niketa Patil, Mrs. Akshada Kumbhar

coordinator:

**Director:** Dr. Prachi Pargaonkar – Director, SKNSSBM

### Following are the topics covered in the Rubicon Training.

- 1) Interview Skills ,Body Language, SWOT, Giving Self Introduction
- 2) Self-Improvement, Maintaining Relationship with colleagues
- 3) Confidence building, Group / Team Building
- 4) Personality Development
- 5) Presentation Skills
- 6) Building Objectives & Goals
- 7) Group Discussion
- 8) Business World & Business Plan Development
- 9) 9.Listening skills
- 10) Time Management

Different activities were conducted, Feedback and Answer part was conducted every day .All the training sessions were Interactive. Certificates were provided to students who participated.

### Dr. Prachi Pargaonkar

Director









































| File Edit View Wind   |                                                                                                                       |                                     |