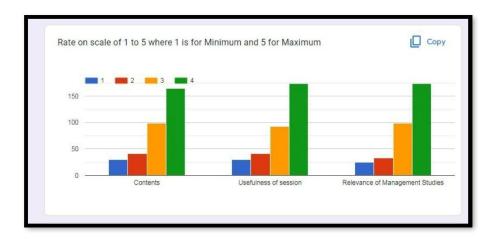

nvesting in general and invest options in particular.
- 2. Better money management leading to financial prosperity and peace of mind.
- 3. Better planning for important financial goals.

Around 55 Students actively participated in the 60 minutes seminar. A brief summary of the contents of the speaker talk is given below.

Mr. Prashant Parit talked about the benefits of investing in the capital markets and how to go about making wise investment decisions, how to achieve financial freedom, the actual meaning of saving and investment, overall process of Cash flow as well.

He explained e-KYC process in detailed of Attorney, what are pre-requisites for buying/selling in security market, Brokerage plan, etc.



















Ambagada 85

Puna-411041

0.312 \* Insn

S.K.N.









Feedback-



Mr.Prashant Parit session was an interactive one, which helped to clear the doubts that popped-up in the minds of the young management students. Such sessions are often conducted in SKNSSBM so that apart from the course studies, students get knowledge about the corporate world.



**PRACHI GIRISH** 

## SKN Singad School of Business Management, Ambegaon (Bk), Pune -411041

#### **Notice**

Date: 17/3/2023

All the registered students for Mutual Fund NISM Certification Module V 40 hrs. Workshop are hereby informed that session will be conducted as per below schedule online mode. Details of the schedule are as follows:

Speaker: Mr. Prashant Parit

#### Day ,Date & Time:

Sunday, 19/3/2023, 10.00 a.m. to 4.00 P.M.

Monday 20/3/2023, 10.00 a.m. to 4.00 P.M.

Tuesday 21/3/2023, 10.00 a.m. to