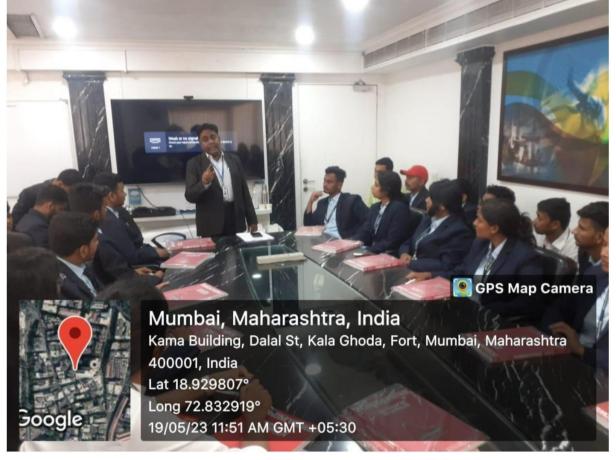

home to many-a-monetary experiment recorded in history.

The RBI Monetary Museum aims at documenting and preserving this heritage. The Museum proposes to put in place permanent, temporary and itinerant exhibits of the representative coinage of India, paper currency, gold bars as well as financial instruments and curiosities down the ages. It also aims at stimulating research and study on the evolution of money around the Indian Ocean Rim and disseminating information to the Public anent currency & finance.

In the Museum information about introduction of currency to recent currency has been shown through Video clippings after that video students visited to see variety of currencies from ancient days.

At last the visit was concluded with Gate way of India sight-seeing.









































Dr. Prachi Pargaonkar Director

PRACHI GIRISH PRACHI GIRISH
PARGAONKAR
PARGAONKAR
PARGAONKAR
PARGAONKAR



| S        | r. No.    | Students Name                         |
|----------|-----------|---------------------------------------|
| -        |           | Nimisha V. Sahani                     |
| $\vdash$ | 1         |                                       |
| Rai      | rch 1 lie | Abhishek V. Gawande<br>Fratik Chougle |
| ۳        |           |                                       |
| $\vdash$ |           | Ashish Ambuskar                       |
| $\vdash$ |           | Sanat Bhujbal                         |
| $\vdash$ |           | Anand Bhondave                        |
| $\vdash$ | 7         |                                       |
| ┡        |