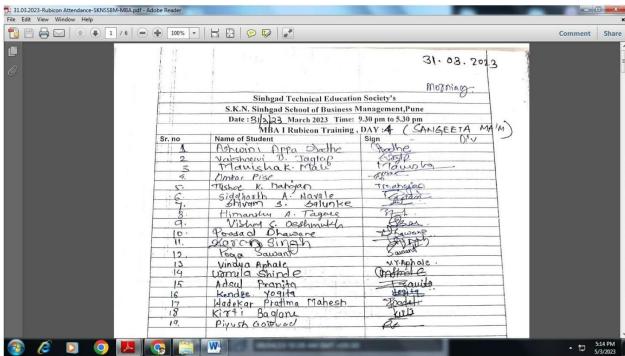

#### 1. List of Workshops/seminars conducted during the year (2022-23): -

| Sr. No. | Name of the workshop/ seminar/ conference Conducted                   | Page No. |
|---------|-----------------------------------------------------------------------|----------|
| 1       | AGNITO- B Plan Competition                                            | 1        |
| 2       | COMPETENCY MAPPING AND ASSESSMENT                                     | 14       |
| 3       | Crypto and NFT                                                        | 18       |
| 4       | Entrepreneurship And Business Model Canvas                            | 27       |
| 5       | National Conference-2022                                              | 28       |
| 6       | Faculty Development Program on Research Methodology                   | 32       |
| 7       | Expert Talk on Intellectual Property Rights & Patent & Design Filling | 41       |
| 8       | Financial Literacy Workshop                                           | 58       |
| 9       | Financial Modelling Workshop                                          | 62       |
| 10      | FUEL TRAINING                                                         | 68       |
| 11      | Idea Generation for Startup                                           | 88       |
| 12      | Industrial Visit (CG Industrial Solutions Ltd Ahmednagar)             | 90       |
| 13      | Industrial Visit (Godrej & Boyce Mfg. Co. Ltd )                       | 94       |
| 14      | Industrial Visit: Bombay Stock Exchange and RBI Monetary Museum       | 98       |
| 15      | Innovation, Design, and Entrepreneurship (IDE) Boot camps             | 108      |
| 16      | Intellectual Property Rights (IPRs) and IP management for start up    | 135      |
| 17      | Introduction to Mutual Funds                                          | 138      |
| 18      | Investor Awareness Programme                                          | 139      |
| 19      | NISM Certification Module                                             | 144      |
| 20      | RUBICON TRAINING                                                      | 159      |
| 21      | Startup and Financial Support System                                  | 193      |