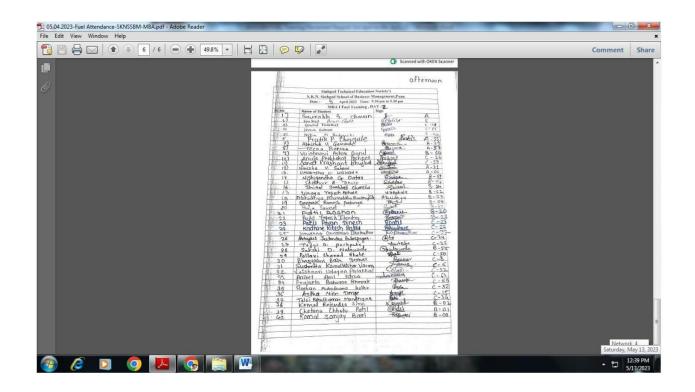

cal Education Society's  S.K.N. Sinhgad School of Business Management, Pune  Student Feedback Form about session  Name of the Guest Speaker and Topic: Tubbar pandt  Rate following parameters on a scale of 1 to 5 where 1 is minimum and 5 is maximum  Parameter 1-Min 2 3 4 5-Max  Gontans  Usefulness of session                                                                                                                                                                                                 | Comment          | ale .     |



12:33 PM 5/13/2023



















Day 2:5<sup>th</sup> April 2023 Photographs, Attendance & Feedback



















What did you learn from this session? Communication skill, soft skill

O Scanned with OKEN Scanner

General full

etc







































Ambagaon 85 Puna-411041









| Sinhgad Technical Education Society's              |                                                                   |  |  |  |  |  |  |
|----------------------------------------------------|-------------------------------------------------------------------|--|--|--|--|--|--|
| S.K.N. SINHGAD SCHOOL OF BUSINESS MANAGEMENT, PUNE |                                                                   |  |  |  |  |  |  |
|                                                    | REPORT of "Guest Session"                                         |  |  |  |  |  |  |
|                                                    |                                                                   |  |  |  |  |  |  |
| Date: