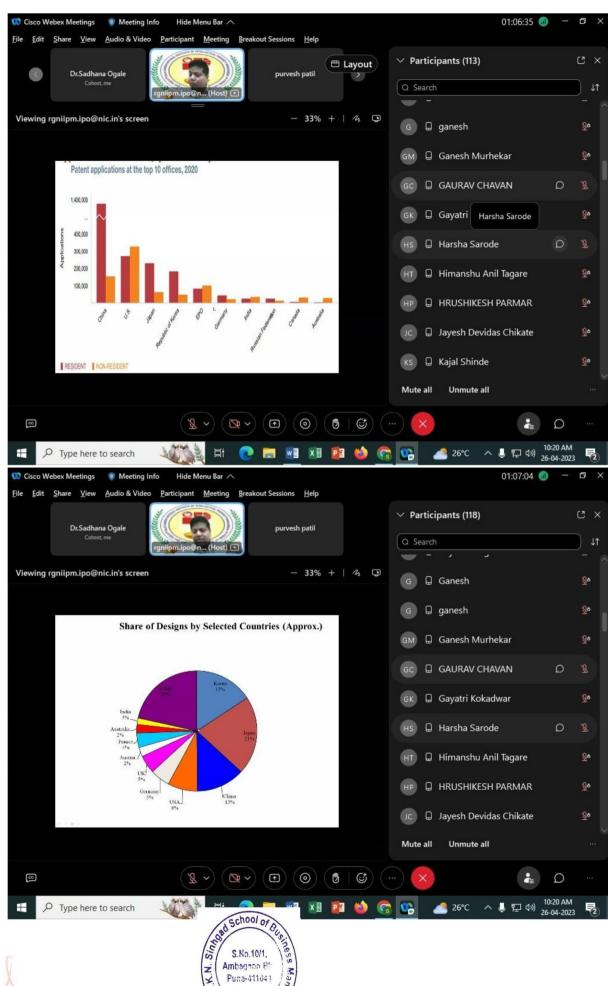

, Prof. Pritam Chaudhary under guidance of Director Dr. Prachi Pargaonkar & Dean Dr.yatin Bokil.

Outcomes of the activity: - 1) Students and Faculty members know about different IPR types & process

2) Students and Faculty members understand filling

process of Patent













### **World Intellectual Day Celebration**

**Expert Talk On Intellectual Property Right's And Patent And Desigen Filling** 



Mr. Pankaj .P. Borkar Dy. Controller of Patents & Designs, IPO Mumbai / RGNIIPM Nagpur





Prof. SKNSSBM

Director

**Event co-ordinator** 

Dr. Prachi Pargaonkar

Dr. Roza Parashar

Dr. Sadhana Ogale

Date: 26/04/2023 Venue: Seminar Hall

Time: 10:00 AM To 01:00 PM

By: Ankur E-Cell











3/2 \* 11181



Puna-411041

2312 \* Ins



2312 \* Insu



0.312 \* Ingn



0.312 \* Insu





























### SKN Singad School of Business Management, Ambegaon (Bk), Pune -411041

#### Format of Report for Extension activity

Academic Year: 2022-2023 Day and Date: 12 January, 2023

**Thursday** 

Organising Unit / Agency / Collaborating agency

**IQAC cell activity No: 27** 

Number of Student Participants: -107 Teachers: Dr. Sadhna Ogale

**Title of the activity:** Financial Literacy Workshop in Association with M/s Ambition Learning Solution

#### Objectives of the activity: 1)

Recognize the importance of one's financial situation and how it impacts their future

2) Understand the fundamentals of a budget, including income,

expenses, and savings

#### Nature of the Activity: Guest Lecture

#### **Brief Report**

The Guest Lecture" Financial Literacy Workshop in